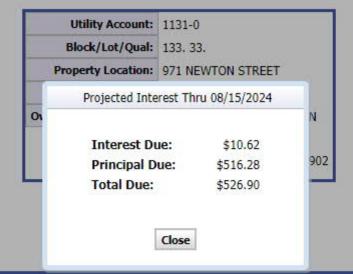

Business# 732-247-0922 ext. 253

DEMOLITION NO

UTILITIES Water & Sewer:

Account #: 1131-0

Payment Status: DELINQUENT Status: Pvt & Non-Lienable

Amount: \$526.90 Good Thru: 08/15/2024 Account Active: Yes

Collector: Township of North Brunswick

# NORTH BRUNSWICK

MIDDLESEX COUNTY, NJ 710 HERMAN ROAD NORTH BRUNSWICK, NJ 08902 732-247-0922

Water/Sewer/Other

Make a Payment

View Current Bill

Project Interest Last Payment: 04/01/24