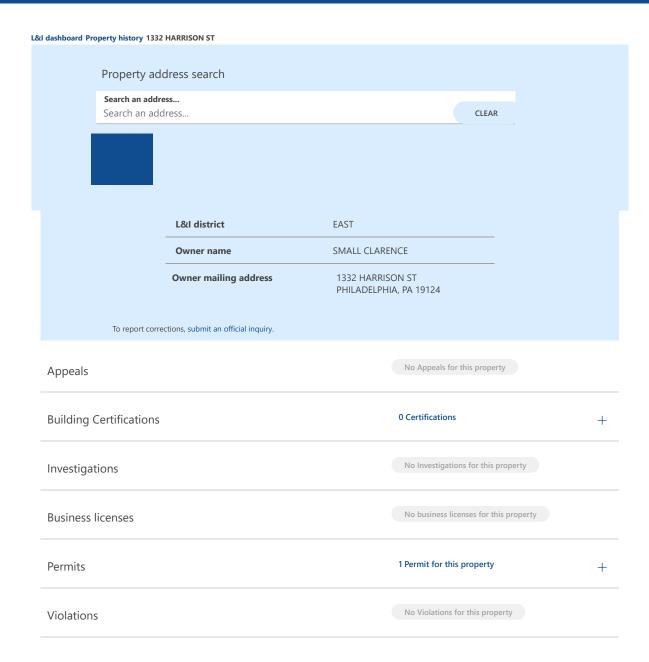

**Property History**Permits, licenses, violations & appeals by address

#### L&I dashboard Property history 1332 HARRISON ST Permit: 394769

PLUMBING PERMIT

394769

L&I District: EAST OPA Account #: 234131100 1332 HARRISON ST Philadelphia, PA 19124-2602

**ISSUED** 03/21/2012

| L&I district     | EAST                                                                            |
|------------------|---------------------------------------------------------------------------------|
| Permit number    | 394769                                                                          |
| Permit type      | PLUMBING PERMIT (PP_PLUMBNG)                                                    |
| Type of work     | EZPLUM<br>CURB TRAP INTO FRONT OF HOUSE (SFD)                                   |
| Permit status    | COMPLETED                                                                       |
| Date issued      | Mar. 21, 2012                                                                   |
| Zoning documents | No zoning documents                                                             |
| Contractor       | ED SCANNAPIECO PLUMBING INC<br>2675 FOXGLOVE LANE<br>PHILADELPHIA PA 19116-1542 |