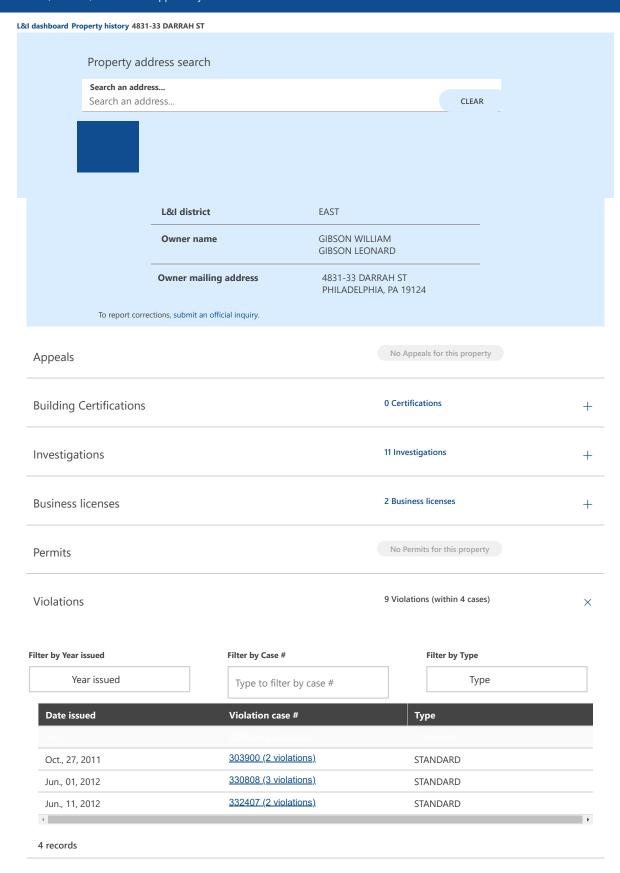

Permits, licenses, violations & appeals by address

**STANDARD** 

CLOSED

Applicable codes index <a>Z</a>

**CASE NUMBER: 303900** 

**L&I District: EAST OPA Account #: 232244200**4831-33 DARRAH ST

Philadelphia, PA 19124-2701

| Case number     | 303900        |
|-----------------|---------------|
| Priority        | STANDARD      |
| Date added      | Oct. 27, 2011 |
| Date updated    | Dec. 01, 2011 |
| Resolution date | Dec. 01, 2011 |
| Documents*      | Not Available |
| 4               | ,             |

<sup>\*</sup>Violation notices on cases that complied prior to June 27, 2024 are not available here.

| Violation number: 2261032 - PM-302.4/6 | + |
|----------------------------------------|---|
| Violation number: 2261033 - PM-302.4/7 | + |

Permits, licenses, violations & appeals by address

**STANDARD** 

CLOSED

Applicable codes index <a>Z</a>

**CASE NUMBER: 330808** 

L&I District: EAST

OPA Account #: 232244200

4831-33 DARRAH ST

Philadelphia, PA 19124-2701

| Case number     | 330808        |
|-----------------|---------------|
| Priority        | STANDARD      |
| Date added      | Jun. 01, 2012 |
| Date updated    | Jul. 12, 2012 |
| Resolution date | Jul. 12, 2012 |
| Documents*      | Not Available |
| 4               |               |

<sup>\*</sup>Violation notices on cases that complied prior to June 27, 2024 are not available here.

| Violation number: 2458138 - PM-304.4/1 | + |
|----------------------------------------|---|
| Violation number: 2458139 - PM-304.5/2 | + |
| Violation number: 2458140 - PM-304.5/3 | + |