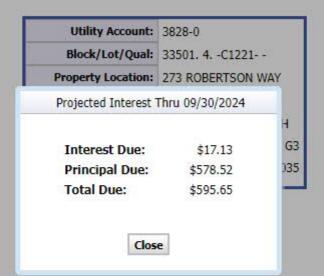

Business# 973-270-2050

DEMOLITION NO

UTILITIES Water & Sewer

Account #: 3828-0

Payment Status: DELINQUENT Status: Pvt & Non-Lienable

Amount: \$595.65 Good Thru: 09/30/2024 Account Active: Yes

Collector: Borough of Lincoln Park

Water/Sewer

Make a Payment

View Current Bill

Project Interest | Last Payment: 06/11/24

# **Delinquent Charges:**

| Service | Due Date   | Billed | Balance | Interest | <b>Total Due</b> | Status | Reading | Read Date  | Usage |
|---------|------------|--------|---------|----------|------------------|--------|---------|------------|-------|
| Water   | 02/11/2024 | 43.00  | 43.00   | 1.09     | 44.09            | OPEN   | 321920  | 01/22/2024 | 5090  |
| Sewer   | 02/11/2024 | 150.00 | 145.29  | 3.68     | 148.97           | OPEN   |         |            |       |
| Water   | 05/12/2024 | 45.69  | 45.69   | 1.16     | 46.85            | OPEN   | 327020  | 04/17/2024 | 5100  |
| Sewer   | 05/12/2024 | 150.00 | 150.00  | 3.80     | 153.80           | OPEN   |         |            |       |
| Water   | 08/11/2024 | 44.54  | 44.54   | 0.00     | 44.54            | OPEN   | 331920  | 07/15/2024 | 4900  |
| Sewer   | 08/11/2024 | 150.00 | 150.00  | 0.00     | 150.00           | OPEN   |         |            |       |
| Total   | 78-9-      | 583.23 | 578.52  | 9.73     | 588.25           |        | -       |            |       |