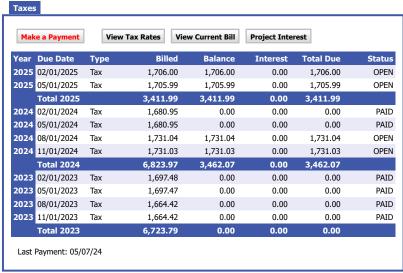

SPECIAL ASSESSMENTS Per Howell Township Tax Collector Department there are no Special Assessments/liens on the property.

Collector: Howell Township

Payable: 4567 Rt 9 North, 2nd Floor, Howell, NJ 07731

Business# (732) 938-4500