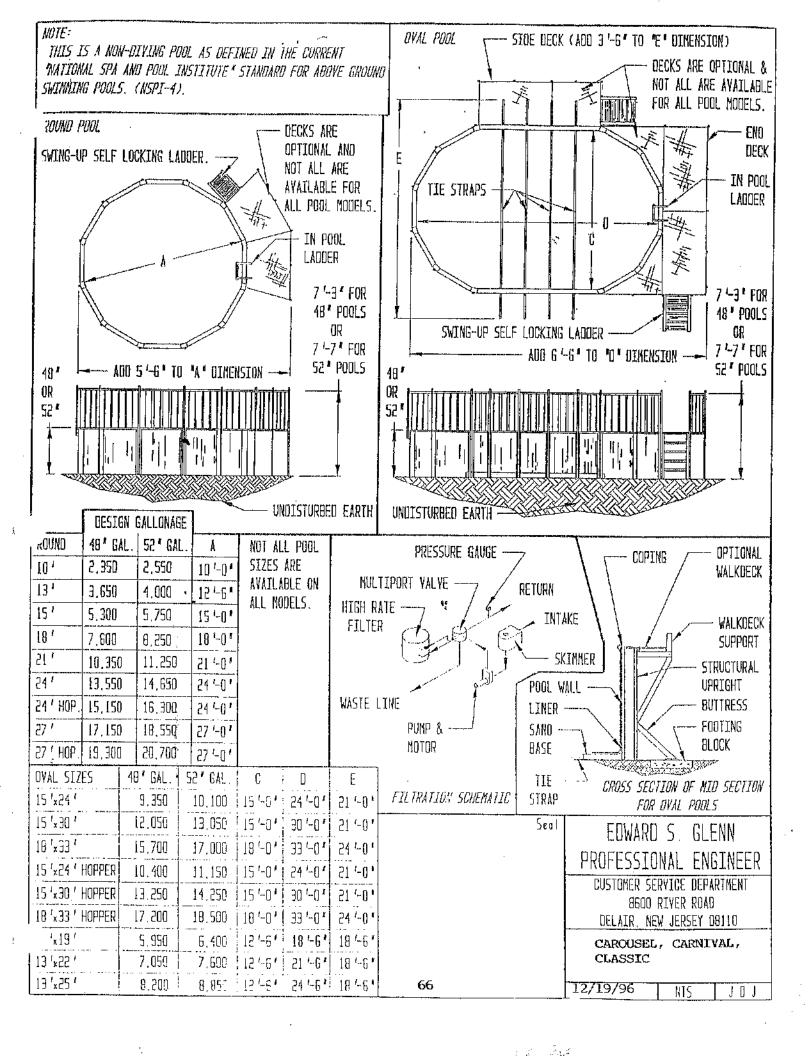

# Outbuildings

Category

| Outbuildings <u>Leg</u> |                |                |         |        |
|-------------------------|----------------|----------------|---------|--------|
| Code                    | Description    | Size           | Value   | Bldg # |
| SPL4                    | ABOVE GR ROUND | 15.00 DIAMETER | \$2,500 | 1      |