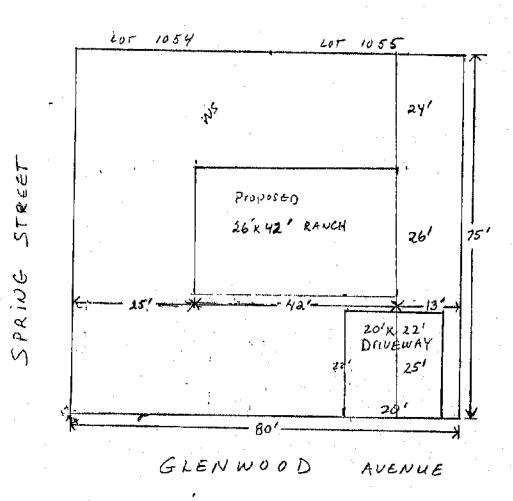

# **45 GLENWOOD AVENUE**

**Location** 45 GLENWOOD AVENUE **Plat Sec Lot Condo** 9/3 / 1054/ /

Acct# 02300180 Owner BLAIR DOROTHY A

**Assessment** \$311,100 **Appraisal** \$311,100

PID 14565 Building Count 1

### **Land Use Land Line Valuation Use Code** 1010 Size (Sqr Feet) 3000 SINGLE FAM MDL01 0 Description Frontage Zone Depth 0 0050 Neighborhood **Assessed Value** \$100,700 Appraised Value \$100,700 Alt Land Appr No