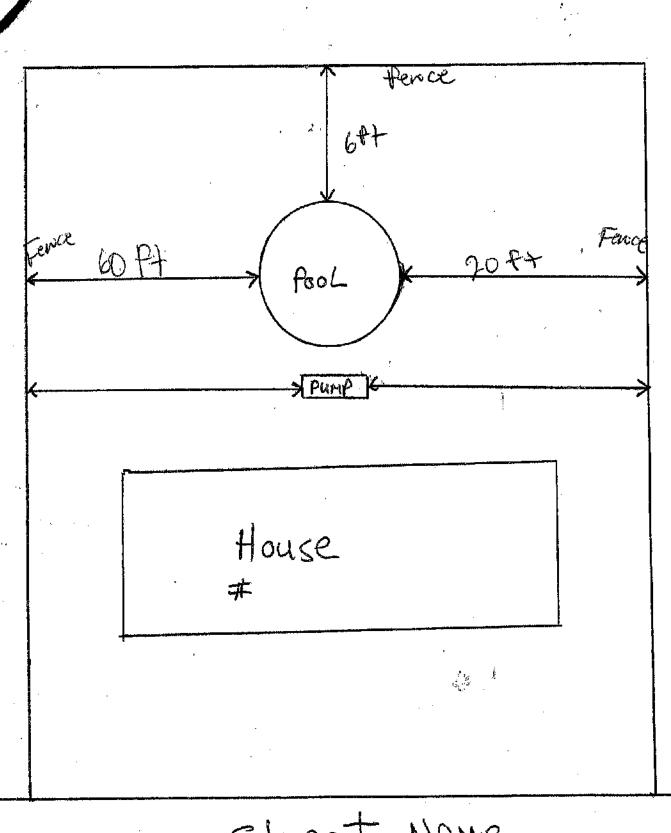

# Outbuildings

Category

| Outbuildings <u>Leg</u> |                |                |         |        |
|-------------------------|----------------|----------------|---------|--------|
| Code                    | Description    | Size           | Value   | Bldg # |
| SPL4                    | ABOVE GR ROUND | 15.00 DIAMETER | \$2,500 | 1      |