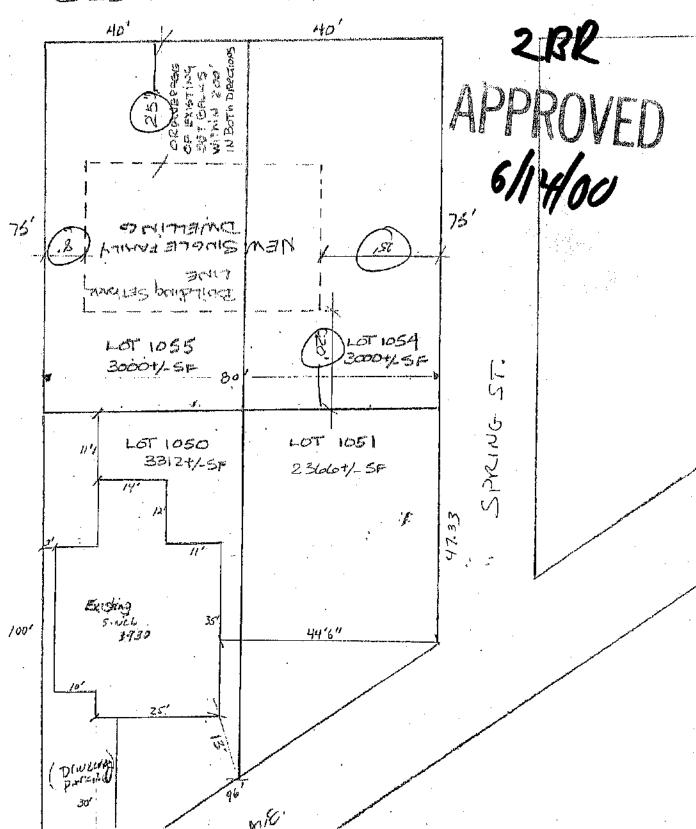

# **45 GLENWOOD AVENUE**

**Location** 45 GLENWOOD AVENUE **Plat Sec Lot Condo** 9/3 / 1054/ /

Acct# 02300180 Owner BLAIR DOROTHY A

**Assessment** \$311,100 **Appraisal** \$311,100

PID 14565 Building Count 1

### **Land Use Land Line Valuation Use Code** 1010 Size (Sqr Feet) 3000 SINGLE FAM MDL01 0 Description Frontage Zone Depth 0 0050 Neighborhood **Assessed Value** \$100,700 Appraised Value \$100,700 Alt Land Appr No