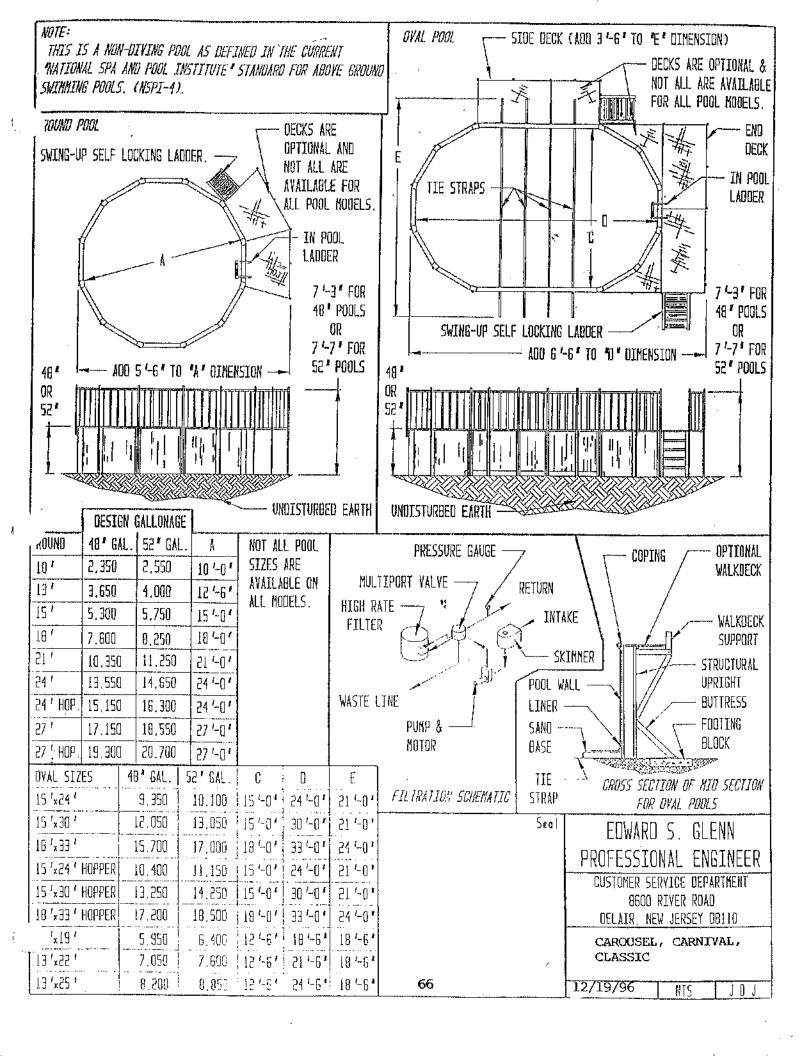

# Outbuildings

Category

| Outbuildings <u>Leg</u> |                |                |         |        |
|-------------------------|----------------|----------------|---------|--------|
| Code                    | Description    | Size           | Value   | Bldg # |
| SPL4                    | ABOVE GR ROUND | 15.00 DIAMETER | \$2,500 | 1      |