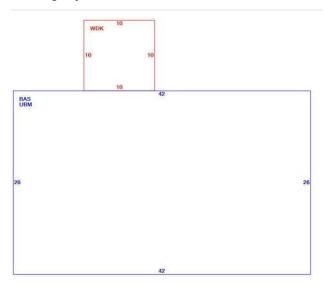

# **Building Layout**

(ParcelSketch.ashx?pid=14565&bid=14565)

|      | Building Sub-Areas (sq ft) |               | <u>Legend</u>  |
|------|----------------------------|---------------|----------------|
| Code | Description                | Gross<br>Area | Living<br>Area |
| BAS  | First Floor                | 1,092         | 1,092          |
| UBM  | Basement, Unfinished       | 1,092         | 0              |
| WDK  | Deck, Wood                 | 100           | 0              |
|      |                            | 2,284         | 1,092          |