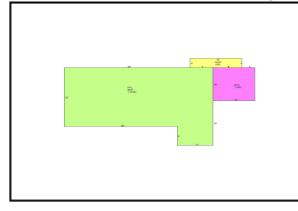

Land Area 7,714.000 acres

# of Living Units 1

Year Built 1949

Building Grade AVERAGE

Building Condition N/A

Finished Area (SF) 1857 Number Rooms 6

#### **Narrative Description of Property**

This property contains 7,714.000 acres of land mainly classified as ONE FAM with a(n) RANCH style building, built about 1949, having VINYL exterior and ASPHALT roof cover, with 0 commercial unit(s) and 1 residential unit(s), 6 room(s), 3 bedroom(s), 1 bath(s), 0 half bath(s).