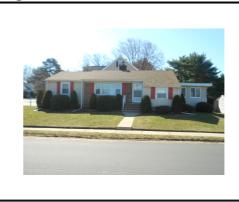

## **Building Description**

Building Style RANCH

# of Living Units 1

Year Built 1949

Building Grade AVERAGE

Building Condition N/A

Finished Area (SF) 1857 Number Rooms 6

# of 3/4 Baths 1

Foundation Type CONCRETE
Frame Type WOOD
Roof Structure GABLE

Roof Cover ASPHALT

Siding VINYL
Interior Walls PLASTER

#### **Narrative Description of Property**

This property contains 7,714.000 acres of land mainly classified as ONE FAM with a(n) RANCH style building, built about 1949, having VINYL exterior and ASPHALT roof cover, with 0 commercial unit(s) and 1 residential unit(s), 6 room(s), 3 bedroom(s), 1 bath(s), 0 half bath(s).