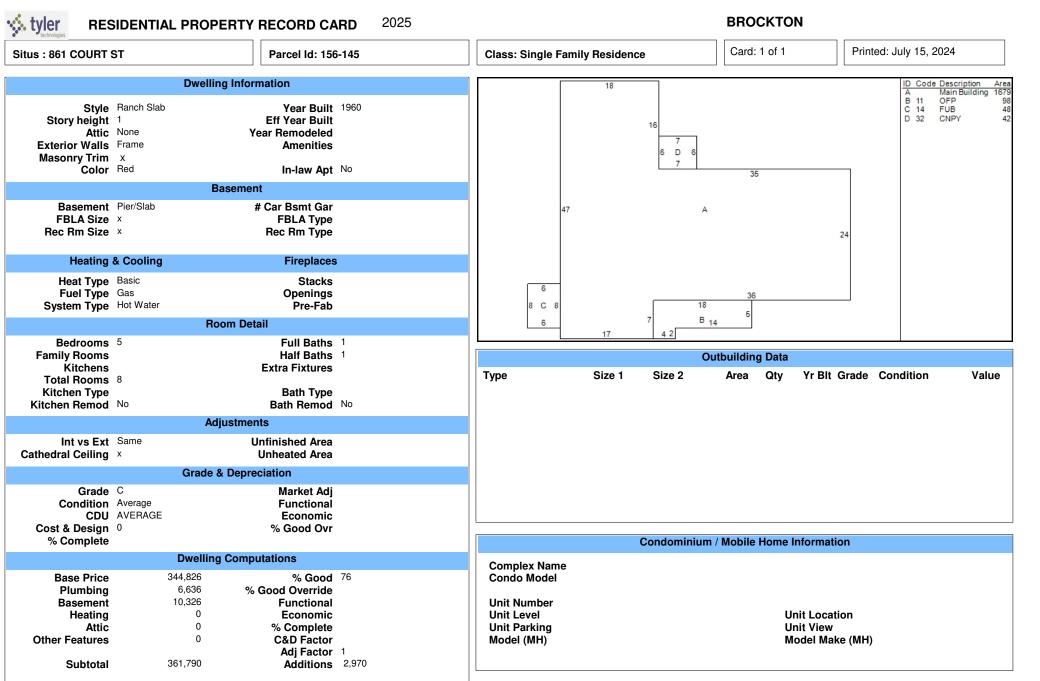

**RESIDENTIAL PROPERTY RECORD CARD** 2025

BROCKTON

| Situs : 861 COURT ST                                                      | Parcel ID: 156-145                                                                                                 |                         | Class: Single Family Res         | sidence Card: 1 o                                 | of 1 Printed                                               | 1: July 15, 202              | 24                                            |
|---------------------------------------------------------------------------|--------------------------------------------------------------------------------------------------------------------|-------------------------|----------------------------------|---------------------------------------------------|------------------------------------------------------------|------------------------------|-----------------------------------------------|
| CURRENT OWNER                                                             |                                                                                                                    | FORMATION               |                                  |                                                   |                                                            |                              |                                               |
| WESTLAND ROBERT G<br>LISA J WESTLAND<br>861 COURT ST<br>BROCKTON MA 02302 | Living Units 1<br>Neighborhood 200<br>Alternate ID 173<br>Vol / Pg 24341<br>District<br>Zoning R1C<br>Class Reside |                         |                                  |                                                   |                                                            |                              |                                               |
|                                                                           |                                                                                                                    |                         | 156-145 0                        | 03/18/2020                                        |                                                            |                              |                                               |
| La                                                                        | d Information                                                                                                      |                         |                                  | Assessment Info                                   | rmation                                                    |                              |                                               |
| <b>Type Size Influ</b><br>Primary SF 8,000                                | nce Factors Influe                                                                                                 | ence % Value<br>144,240 | Land<br>Building<br>Total        | <b>Appraised</b><br>144,200<br>255,800<br>400,000 | <b>Cost</b><br>144,200<br>277,900<br>422,100               | <b>Income</b><br>0<br>0<br>0 | <b>Prior</b><br>144,200<br>255,800<br>400,000 |
| Total Acres: .1837<br>Spot:                                               | Location:                                                                                                          |                         | Value Flag MA<br>Gross Building: | B                                                 | Override Reason<br>ase Date of Value<br>tive Date of Value |                              |                                               |
|                                                                           | nce Information                                                                                                    |                         |                                  | Permit Inform                                     | ation                                                      |                              |                                               |
| Date ID Entry Code   08/24/20 CM Field Review                             | Source<br>Other                                                                                                    | e                       | Date Issued Number               | Price Purpose                                     |                                                            |                              | % Complete                                    |
|                                                                           |                                                                                                                    |                         | nership History                  |                                                   |                                                            |                              |                                               |
| Transfer Date Price Typ<br>02/28/03 211,600 Lan                           | e Valio<br>I + Bldg Valio                                                                                          | <b>dity</b><br>d Sale   | Deed Reference<br>24341/281      | Deed Type                                         | Grantee                                                    |                              |                                               |

**Ground Floor Area** 

**Total Living Area** 

1,679 1,679

**Building Notes** 

Dwelling Value 277,930

|        |     |     |     |     | Addition Details |  |
|--------|-----|-----|-----|-----|------------------|--|
| Line # | Low | 1st | 2nd | 3rd | Value            |  |
| 1      |     | 11  |     |     | 1,980            |  |
| 2      |     | 14  |     |     | 610              |  |
| 3      |     | 32  |     |     | 380              |  |
|        |     |     |     |     |                  |  |