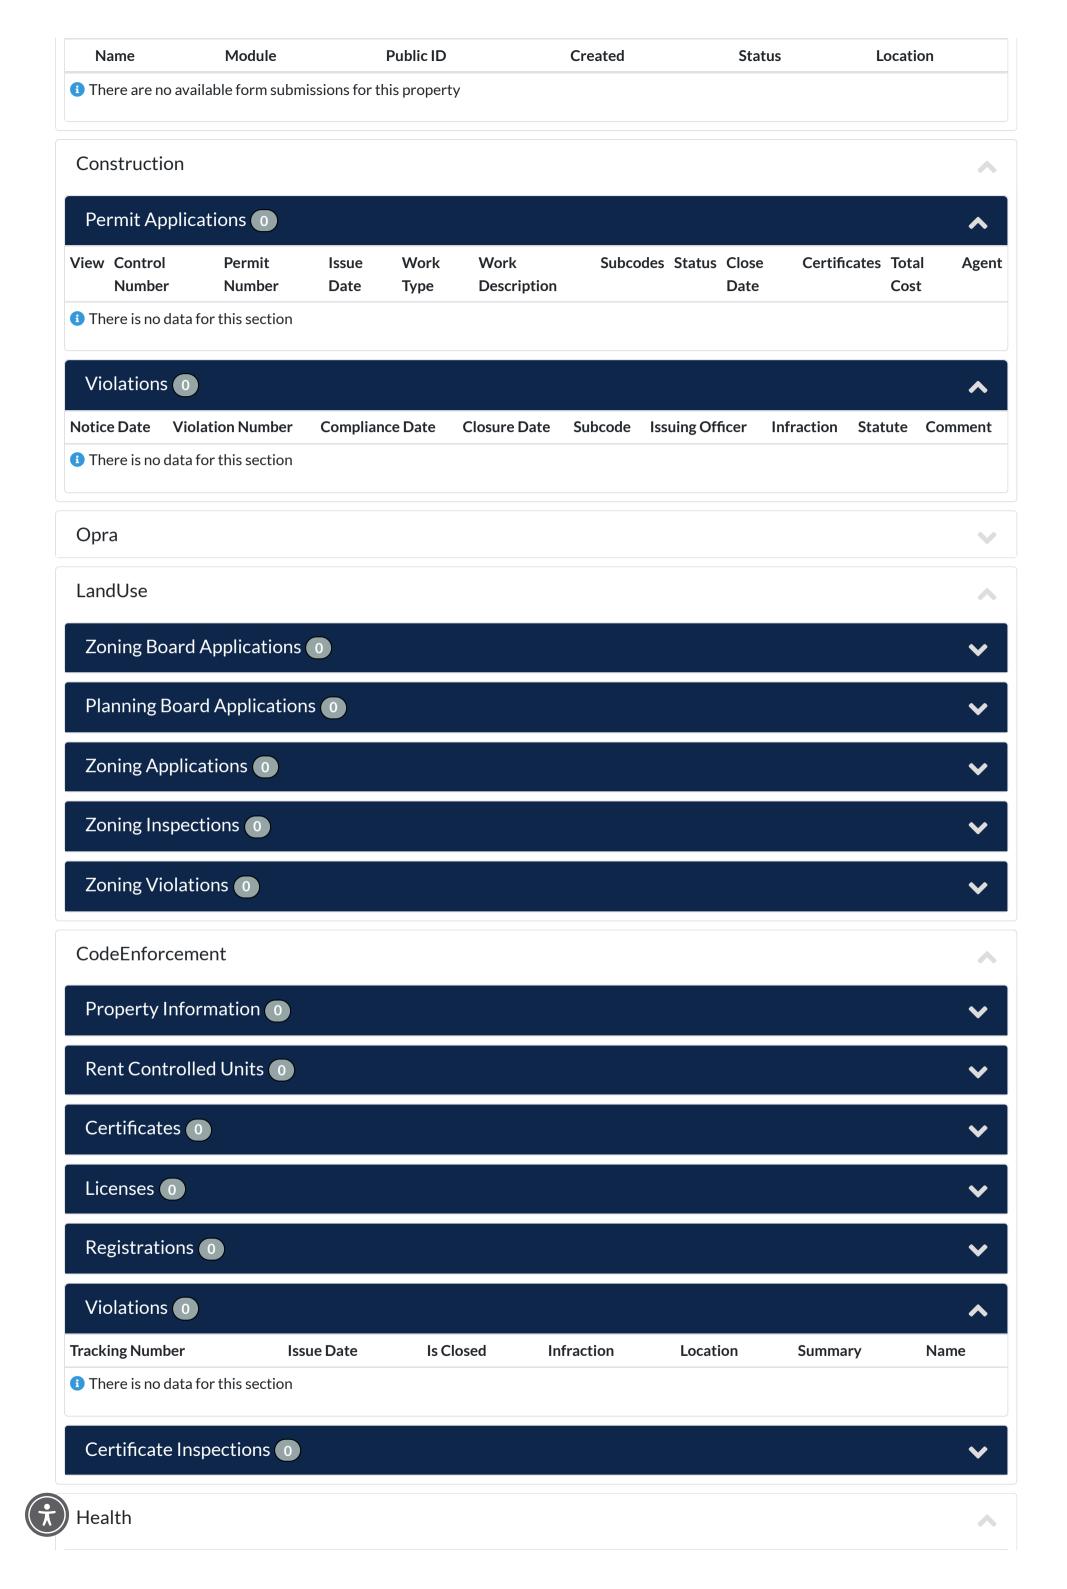

#### **Notes**

CODE VIOLATIONS Per Township of Edison Department of Zoning there are no Code Violation cases on this property.

Collector: Township of Edison

Payable: 100 Municipal Boulevard, Edison, NJ 08817

Business# 732-248-7350

PERMITS Per Township of Edison Building Department there are no Open/Pending/ Expired Permit on this property.

Collector: Township of Edison

Payable: 100 Municipal Boulevard, Edison, NJ 08817

Business# 732-248-7350

SPECIAL ASSESSMENTS Per Township of Edison Tax Collector Department there are no Special Assessments/liens on the property.

Collector: Township of Edison

Payable: 100 Municipal Boulevard, Edison, NJ 08817