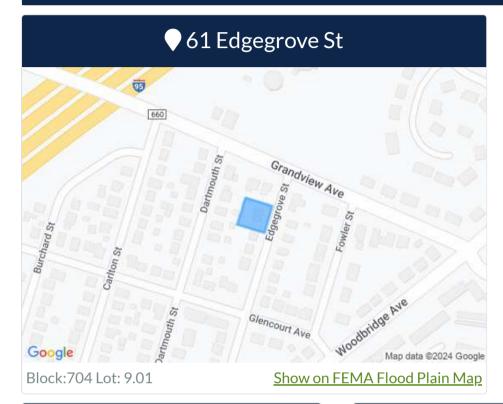

## Edison Township | 61 EDGEGROVE ST

704 9.01 - Other

Last Updated: 10/31/2023 12:40 AM

# 61 Edgegrove St

Block: 704 Lot: 9.01

Other

## **Section Summary**

| <b>A</b> Location |                 |  |  |  |
|-------------------|-----------------|--|--|--|
| Street            | 61 Edgegrove St |  |  |  |
| City              |                 |  |  |  |
| Zip               |                 |  |  |  |
| Block             | 704             |  |  |  |
| Lot               | 9.01            |  |  |  |
| Qualifier         |                 |  |  |  |