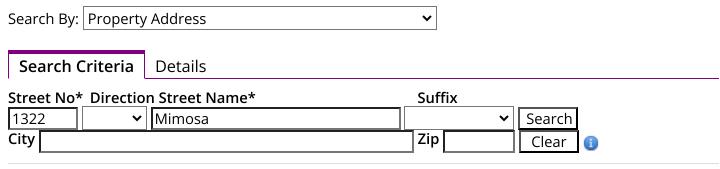

Search button to display the results. Fields with \* are required items.

|                  |                  | • •                  | f an address to show a list of                                      |                      |                  |  |
|------------------|------------------|----------------------|---------------------------------------------------------------------|----------------------|------------------|--|
| # of Application |                  | Address              | n may be sorted by clicking on<br>City & Zipcode                    | on the columi<br>Lot | n name.<br>Block |  |
| от тършовия      | <u>2</u>         | 1322 Mimosa LN       | Silver Spring, 20904                                                | 35                   | 1                |  |
|                  | • •              |                      | plication details (status, revience)  I may be sorted by clicking o | •                    | •                |  |
| Application #    |                  | Application Type     |                                                                     | Status               |                  |  |
|                  | <u>93A270030</u> | Electrical Per       | Electrical Permit                                                   |                      | Finaled          |  |
|                  | <u>874150117</u> | Building Residential |                                                                     | Finaled              |                  |  |