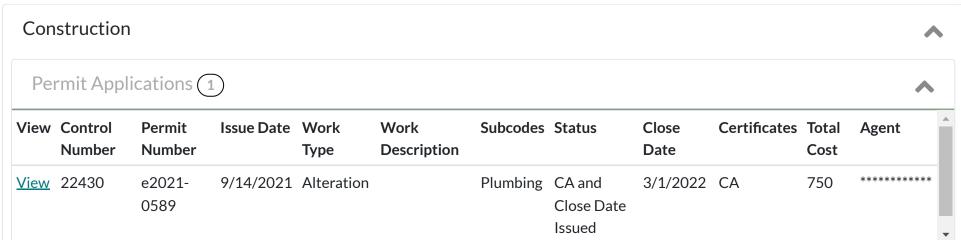

| Inspections (10 |               |            |            |               |        |          | ^        |
|-----------------|---------------|------------|------------|---------------|--------|----------|----------|
| Inspection Date | Permit Number | Subcode    | Туре       | Inspector     | Result | TA Notes | Findings |
| 12/28/2023      | e2021-0589    |            | Final      | None          |        |          |          |
| 12/28/2023      | e2021-0589    |            | None       | None          |        |          |          |
| 12/28/2023      | e2021-0589    |            | None       | None          |        |          |          |
| 09/27/2021      | e2021-0589    |            | None       | None          |        |          |          |
| 09/27/2021      | e2021-0589    | Mechanical | GAS PIPING | Joe Penevolpe | Pass   |          |          |
| 09/27/2021      | e2021-0589    | Plumbing   | Other      | Joe Penevolpe | Pass   |          |          |
| 09/27/2021      | e2021-0589    | Plumbing   | Final      | Joe Penevolpe | Pass   |          |          |
| 09/24/2021      | e2021-0589    |            | None       | None          |        |          |          |
| 09/17/2021      | e2021-0589    | Plumbing   | GAS PIPING | Joe Penevolpe | Fail   |          |          |
| 09/17/2021      | e2021-0589    |            | None       | None          |        |          |          |