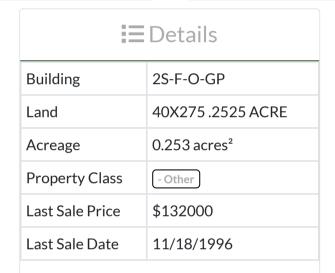

## 88 Bethany Road

Block: 232 Lot: 10

Other

Section Summary

No Map Available

Block:232 Lot: 10

| ★ Location |                 |  |  |  |
|------------|-----------------|--|--|--|
| Street     | 88 Bethany Road |  |  |  |
| City       |                 |  |  |  |
| Zip        |                 |  |  |  |
| Block      | 232             |  |  |  |
| Lot        | 10              |  |  |  |
| Qualifier  |                 |  |  |  |