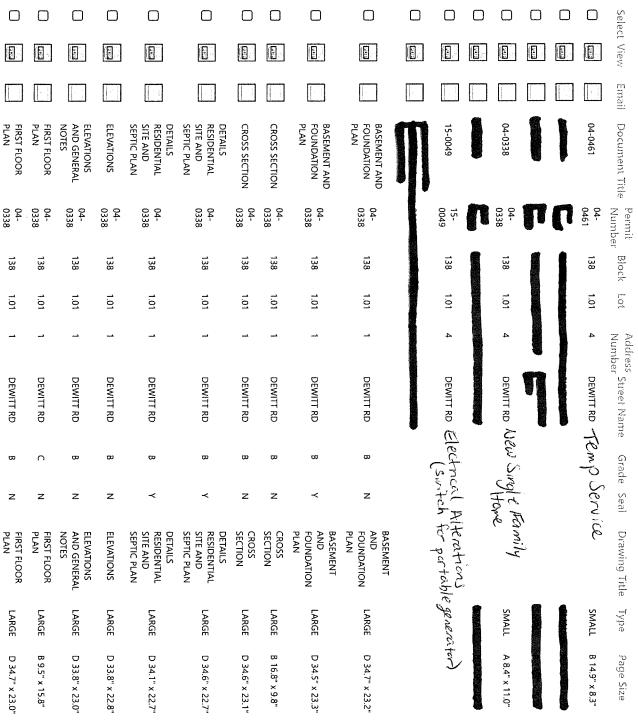

# CERTIFICATE

Home Warranty No. [X] State

171079

Control # Date Issued 03/24/05 Permit # 04-338

| ۲ |
|---|
| C |
|   |
| 2 |
| • |
| - |
| ۳ |
| H |
| ۲ |
| C |
| ř |
| Ξ |
| - |
| C |
| ž |
|   |
|   |
|   |

4 DEWITT ROAD

HOT

1.01

| Collected by: PAB                                                                                                                             | Churcha b. Acqueron Story                                                                                                                              |
|-----------------------------------------------------------------------------------------------------------------------------------------------|--------------------------------------------------------------------------------------------------------------------------------------------------------|
| \$                                                                                                                                            |                                                                                                                                                        |
|                                                                                                                                               |                                                                                                                                                        |
| Construction Code and is approved for use until                                                                                               | e;                                                                                                                                                     |
| This serves notice that said potentially hazardous equipment has been installed and/or maintained in accordance with the New Towns. This form | conditions must be met no later than                                                                                                                   |
| [ ] CERTIFICATE OF COMPLIANCE                                                                                                                 | [ ] TEMPORARY CERTIFICATE OF OCCUPANCY/COMPLIANCE                                                                                                      |
| to office on the continues occupancy.                                                                                                         | what was visible at the time of inspection.                                                                                                            |
| parts of the building there are no imminent hazards and the building                                                                          | in accordance with the New Jersey Uniform Construction Code and is approved.  If the permit was issued for minor work, this certificate was based upon |
| This serves notice that based on a general inspection of the visible                                                                          | This serves notice that the work completed has been constructed or installed                                                                           |
| [ ] CERTIFICATE OF CONTINUED OCCUPANCY                                                                                                        | [ ] CERTIFICATE OF APPROVAL                                                                                                                            |
| Ėι                                                                                                                                            |                                                                                                                                                        |
| was performed as per NJAC 5:17, to the following extent: [ ] Total removal of lead-based paint hazards in scope of work                       | for occupancy.                                                                                                                                         |
| This serves notice that based on written certification, lead abatement                                                                        | This serves notice that said building or structure has been constructed in                                                                             |
| [ ] CERTIFICATE OF CLEARANCE - LEAD ABATEMENT 5:17                                                                                            | [X] CERTIFICATE OF OCCUPANCY                                                                                                                           |
|                                                                                                                                               | Federal Emp. No.                                                                                                                                       |
|                                                                                                                                               | Lic. No. or Bldrs. Reg. No.                                                                                                                            |
|                                                                                                                                               | Telephone Divite Dinopidate Fax ( ) -                                                                                                                  |
| FRONT PORCH                                                                                                                                   | Heldyn Jidalker                                                                                                                                        |
| NEW SINGLE FAMILY DWELLING WITH REAR DECK AND MASONRY                                                                                         |                                                                                                                                                        |
| •                                                                                                                                             | E H.O. Wans red                                                                                                                                        |
| tion of Work/Use:                                                                                                                             | Telephone purche sirie & reducted                                                                                                                      |
| 10                                                                                                                                            | Accuse reduced                                                                                                                                         |
| Construction Classification 5B                                                                                                                | Address                                                                                                                                                |
| V0 ]                                                                                                                                          | Owner in Fee/Occupant Many reducted                                                                                                                    |
|                                                                                                                                               | NEW SINGLE FAMILY                                                                                                                                      |
| [X] State [ ] Private                                                                                                                         | Work Site Location 4 DEWITT ROAD                                                                                                                       |

U.C.C. F260 (rev. 3/96) Construction Official

Collected by:

PAB

 Date Issued
 2/27/2015

 Control Number
 C-15-00076

 Permit Number
 15-049

 Permit Issue Date
 2/17/2015

 Certificate Number
 15-049

#### Certificate

Construction Code Division
(Certificate of Approval)

| (Certific                                                                                                                                                                                                                                                                                                                                                                                                                                                                                                                                                                                                                                                                                                                                                                                                                                                                                                        | ate of Approval)                                                                                                                                                                                                                                                                                                                                                                                                                                                                                                                                                                                                                                                                                                                                                                                                                                                                                                                                                                      |
|------------------------------------------------------------------------------------------------------------------------------------------------------------------------------------------------------------------------------------------------------------------------------------------------------------------------------------------------------------------------------------------------------------------------------------------------------------------------------------------------------------------------------------------------------------------------------------------------------------------------------------------------------------------------------------------------------------------------------------------------------------------------------------------------------------------------------------------------------------------------------------------------------------------|---------------------------------------------------------------------------------------------------------------------------------------------------------------------------------------------------------------------------------------------------------------------------------------------------------------------------------------------------------------------------------------------------------------------------------------------------------------------------------------------------------------------------------------------------------------------------------------------------------------------------------------------------------------------------------------------------------------------------------------------------------------------------------------------------------------------------------------------------------------------------------------------------------------------------------------------------------------------------------------|
| Ide                                                                                                                                                                                                                                                                                                                                                                                                                                                                                                                                                                                                                                                                                                                                                                                                                                                                                                              | ntification                                                                                                                                                                                                                                                                                                                                                                                                                                                                                                                                                                                                                                                                                                                                                                                                                                                                                                                                                                           |
| Work Site Location: 4 DEWITT RD WANTAGE, NJ 07461                                                                                                                                                                                                                                                                                                                                                                                                                                                                                                                                                                                                                                                                                                                                                                                                                                                                | DI                                                                                                                                                                                                                                                                                                                                                                                                                                                                                                                                                                                                                                                                                                                                                                                                                                                                                                                                                                                    |
| Owner in Fee: Name Redacted                                                                                                                                                                                                                                                                                                                                                                                                                                                                                                                                                                                                                                                                                                                                                                                                                                                                                      | Block: 138Lot: 1.01Qual:                                                                                                                                                                                                                                                                                                                                                                                                                                                                                                                                                                                                                                                                                                                                                                                                                                                                                                                                                              |
| Owner Address: 4 DEWITT RD WANTAGE NJ 07461                                                                                                                                                                                                                                                                                                                                                                                                                                                                                                                                                                                                                                                                                                                                                                                                                                                                      |                                                                                                                                                                                                                                                                                                                                                                                                                                                                                                                                                                                                                                                                                                                                                                                                                                                                                                                                                                                       |
| Telephone: private place # reda                                                                                                                                                                                                                                                                                                                                                                                                                                                                                                                                                                                                                                                                                                                                                                                                                                                                                  | cteal                                                                                                                                                                                                                                                                                                                                                                                                                                                                                                                                                                                                                                                                                                                                                                                                                                                                                                                                                                                 |
| Contractor HO Nane Redacted                                                                                                                                                                                                                                                                                                                                                                                                                                                                                                                                                                                                                                                                                                                                                                                                                                                                                      |                                                                                                                                                                                                                                                                                                                                                                                                                                                                                                                                                                                                                                                                                                                                                                                                                                                                                                                                                                                       |
| Address 4 DEWITT RD WANTAGE NJ 07461                                                                                                                                                                                                                                                                                                                                                                                                                                                                                                                                                                                                                                                                                                                                                                                                                                                                             |                                                                                                                                                                                                                                                                                                                                                                                                                                                                                                                                                                                                                                                                                                                                                                                                                                                                                                                                                                                       |
| Telephone: private phonotic dactor Fax:                                                                                                                                                                                                                                                                                                                                                                                                                                                                                                                                                                                                                                                                                                                                                                                                                                                                          |                                                                                                                                                                                                                                                                                                                                                                                                                                                                                                                                                                                                                                                                                                                                                                                                                                                                                                                                                                                       |
| License Number or Builders Registration Number:                                                                                                                                                                                                                                                                                                                                                                                                                                                                                                                                                                                                                                                                                                                                                                                                                                                                  |                                                                                                                                                                                                                                                                                                                                                                                                                                                                                                                                                                                                                                                                                                                                                                                                                                                                                                                                                                                       |
| Home Warranty Number:                                                                                                                                                                                                                                                                                                                                                                                                                                                                                                                                                                                                                                                                                                                                                                                                                                                                                            | Federal Emp. Number:                                                                                                                                                                                                                                                                                                                                                                                                                                                                                                                                                                                                                                                                                                                                                                                                                                                                                                                                                                  |
|                                                                                                                                                                                                                                                                                                                                                                                                                                                                                                                                                                                                                                                                                                                                                                                                                                                                                                                  |                                                                                                                                                                                                                                                                                                                                                                                                                                                                                                                                                                                                                                                                                                                                                                                                                                                                                                                                                                                       |
| Type of Warranty Plan: State Private                                                                                                                                                                                                                                                                                                                                                                                                                                                                                                                                                                                                                                                                                                                                                                                                                                                                             |                                                                                                                                                                                                                                                                                                                                                                                                                                                                                                                                                                                                                                                                                                                                                                                                                                                                                                                                                                                       |
| Manadamana                                                                                                                                                                                                                                                                                                                                                                                                                                                                                                                                                                                                                                                                                                                                                                                                                                                                                                       | n Classification:                                                                                                                                                                                                                                                                                                                                                                                                                                                                                                                                                                                                                                                                                                                                                                                                                                                                                                                                                                     |
| Maximum Live Load: 0 Maximum O                                                                                                                                                                                                                                                                                                                                                                                                                                                                                                                                                                                                                                                                                                                                                                                                                                                                                   | ccupancy Load: 0                                                                                                                                                                                                                                                                                                                                                                                                                                                                                                                                                                                                                                                                                                                                                                                                                                                                                                                                                                      |
| Description of Work/Use: ELECTRICAL ALTERATIONS SWITCH                                                                                                                                                                                                                                                                                                                                                                                                                                                                                                                                                                                                                                                                                                                                                                                                                                                           | FOR PORTABLE GENERATOR                                                                                                                                                                                                                                                                                                                                                                                                                                                                                                                                                                                                                                                                                                                                                                                                                                                                                                                                                                |
|                                                                                                                                                                                                                                                                                                                                                                                                                                                                                                                                                                                                                                                                                                                                                                                                                                                                                                                  |                                                                                                                                                                                                                                                                                                                                                                                                                                                                                                                                                                                                                                                                                                                                                                                                                                                                                                                                                                                       |
| Certificate Comments:                                                                                                                                                                                                                                                                                                                                                                                                                                                                                                                                                                                                                                                                                                                                                                                                                                                                                            |                                                                                                                                                                                                                                                                                                                                                                                                                                                                                                                                                                                                                                                                                                                                                                                                                                                                                                                                                                                       |
|                                                                                                                                                                                                                                                                                                                                                                                                                                                                                                                                                                                                                                                                                                                                                                                                                                                                                                                  |                                                                                                                                                                                                                                                                                                                                                                                                                                                                                                                                                                                                                                                                                                                                                                                                                                                                                                                                                                                       |
| This serves notice that said building or structure has been constructed in accordance with the New Jersey Uniform Construction Code and is approved for occupancy.  Certificate of Approval This serves notice that the work completed has been constructed or installed in accordance with the New Jersey Uniform Construction Code and is approved. If the permit was Issued for minor work, this certificate was based upon what was visible at the time of inspection.  Certificate of Continued Occupancy This serves notice that based on a general inspection of the visible parts of the building there are no imminent hazards and the building is approved for continued occupancy.  Temporary Certificate of Compilance The following conditions must be met no later than or the owner will be subject to fine or order to vacate: This certificate has an expiration date of: Conditions to be met: | Certificate of Clearance - Lead Abatement 5:17 This serves notice that based on written certification, lead abatement was performed as per NJAC5:17 to the following extent.  Total removal of lead-based paint hazards in scope of work Partial or limited time period ( years); see file  Certificate of Clearance - Asbestos Abatement This serves notice that based on written certification, asbestos abatement was performed to the following extent.  Total removal of asbestos hazards in scope of work Partial or limited time period ( years); see file  Certificate of Compliance This serves notice that said potentially hazardous equipment has been installed and/or maintained in accordance with the New Jersey Uniform Construction Code and is approved for use until  Temporary Certificate of Occupancy The following conditions must be met no later than: or the owner will be subject to fine or order to vacate: This certificate has an expiration date of: |
| Construction Official  Date Printed: 2/27/2015  U.C.C. F280 (rev. 08/05)                                                                                                                                                                                                                                                                                                                                                                                                                                                                                                                                                                                                                                                                                                                                                                                                                                         | Fee: \$0.00 Check Number: Collected By:                                                                                                                                                                                                                                                                                                                                                                                                                                                                                                                                                                                                                                                                                                                                                                                                                                                                                                                                               |
|                                                                                                                                                                                                                                                                                                                                                                                                                                                                                                                                                                                                                                                                                                                                                                                                                                                                                                                  | Page 1                                                                                                                                                                                                                                                                                                                                                                                                                                                                                                                                                                                                                                                                                                                                                                                                                                                                                                                                                                                |