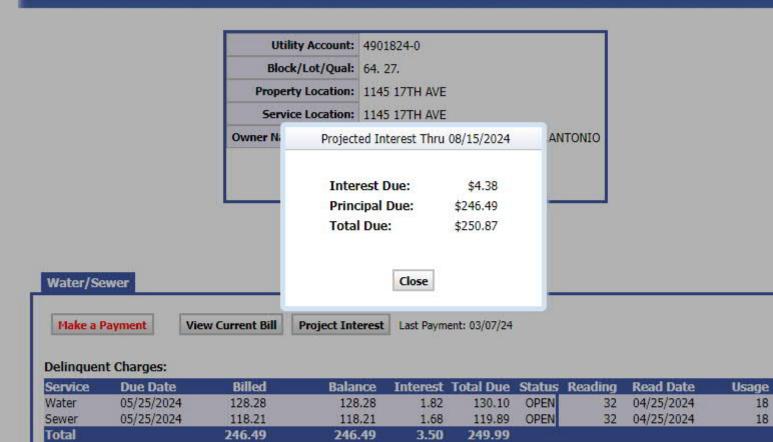

DEMOLITION NO

UTILITIES Water & Sewer

Account #: 4901824-0

Payment Status: DELINQUENT Status: Pvt & Non-Lienable

Amount: \$250.87 Good Thru: 08/15/2024 Account Active: Yes Collector: Township of Wall

Payable: 2700 Allaire Road Wall, NJ 07719