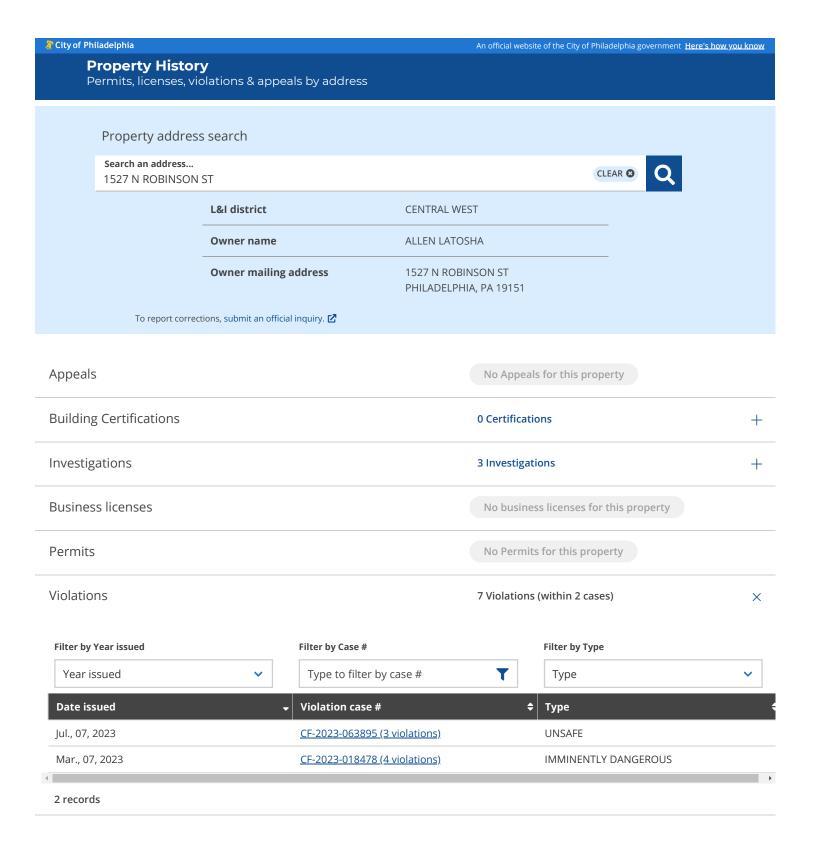

**♀**1527 N ROBINSON ST

PHILADELPHIA, PA 19151-4245

Owner

**ALLEN LATOSHA** 

**OPA Account Number** 

342273900

**Mailing Address** 

1527 N Robinson St Philadelphia PA 19151-4245

### Local Details

| Political Divisions | Ward: 34th   Council District: 4th 🗹 (http://atlas.phila.gov/1527 N ROBINSON ST/voting)                                                                      |
|---------------------|--------------------------------------------------------------------------------------------------------------------------------------------------------------|
| School Catchment    | Elementary: Universal Institute Charter School at Bluford   Middle: Heston,  Edward   HS: Overbrook High     (https://webapps1.philasd.org/school_finder/)   |
| Police District     | 19th District 🔀 (https://www.phillypolice.com/districts/19th/index.html)                                                                                     |
| Trash Day           | Unavailable (L' (https://www.phila.gov/services/trash-recycling-city-upkeep/residential-trash-and-recycling/find-your-trash-and-recycling-collection-day/#/) |
| L&I District        | CENTRAL WEST                                                                                                                                                 |
| Census Tract        | 010100                                                                                                                                                       |

### **Property History**

Permits, licenses, violations & appeals by address

UNSAFE

Date

CASE NUMBER: CF-2023-063895

IN VIOLATION

<u>Applicable codes index</u> ☑

L&I District: CENTRAL WEST OPA Account #: 342273900

1527 N ROBINSON ST Philadelphia, PA 19151-4245

| Case number     | CF-2023-063895             |
|-----------------|----------------------------|
| Priority        | UNSAFE                     |
| Date added      | Jul. 07, 2023              |
| Date updated    | Jul. 07, 2023              |
| Resolution date | Not Available              |
| Documents*      | Notice of Violation Report |
| 4               | <b>→</b>                   |

### CASE NUMBER: **CF-2023-018478**

**L&I District: CENTRAL WEST OPA Account #: 342273900**1527 N ROBINSON ST
Philadelphia, PA 19151-4245

CLOSED

Applicable codes index <a>C</a>

| Case number     | CF-2023-018478       |
|-----------------|----------------------|
| Priority        | IMMINENTLY DANGEROUS |
| Date added      | Mar. 07, 2023        |
| Date updated    | Jul. 07, 2023        |
| Resolution date | Jul. 07, 2023        |
| Documents*      | Not Available        |
| 4               | <b>→</b>             |

### Investigations

| Date          | Case #         | Status |        |          |
|---------------|----------------|--------|--------|----------|
| Mar. 07, 2023 | CF-2023-018478 |        | FAILED |          |
| Jul. 07, 2023 | CF-2023-018478 |        | PASSED |          |
| <b>←</b>      |                |        |        | <b>•</b> |