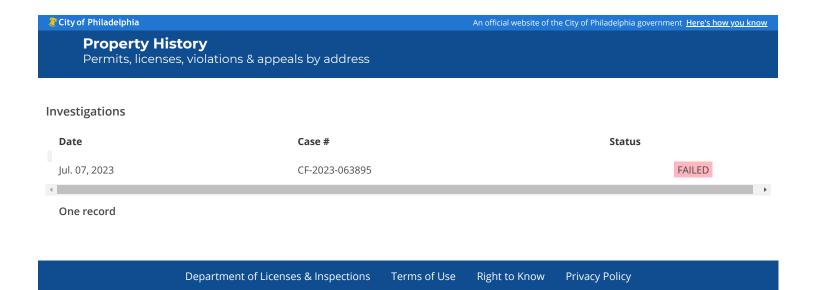

### Investigations

| Date          | Case #         | Status |        |          |
|---------------|----------------|--------|--------|----------|
| Mar. 07, 2023 | CF-2023-018478 |        | FAILED |          |
| Jul. 07, 2023 | CF-2023-018478 |        | PASSED |          |
| <b>←</b>      |                |        |        | <b>•</b> |