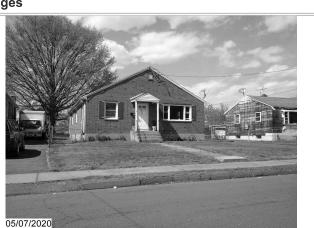

KHAN SHAMSHUN NESHA Address 28 BOLTON ST

**City HARTFORD** State CT Zip 06114 Zoning N3-2

### **Current Property Sales Information**

Sale Date 5/30/2023 Sale Price 0

Legal Reference 08111-0105 **Grantor(Seller) KHRAN MOHAMED** 

### **Current Property Assessment**

**Year 2024** 

Land Area 9200 -

Card 1 Value Building Value 65,930 Xtra Features Value 0 Land Value 12,017 Total Value 77,947

#### **Narrative Description**

This property contains 9200 - of land mainly classified as ONE FAMILY with a(n) Ranch style building, built about 1958 , having Brick exterior and Asphalt roof cover, with 0 commercial unit(s) and 1 residential unit(s), 5 total room(s), 3 total bedroom(s), 1 total bath(s), 1 total half bath(s), 0 total 3/4 bath(s).

### Legal Description

### **Property Images**





14/08/2024, 14:33 Accela Citizen Access





### **City of Hartford**

Register for an Account Login

Home Building Health and Human Services Planning and Zoning more •

# **Search Applications**

## **Search for Records**

Enter information below to search for records.

- Site Address
- Contractor License Information
- Parcel Number
- Record Information
- Contact Information

Select the search type from the drop-down list.

# **General Search**

| _ |        |    |               |
|---|--------|----|---------------|
|   | $\sim$ | n  | 0             |
| u | ᆫ      | 11 | $\overline{}$ |

| Record Number:          | Record Type:Select    |  |
|-------------------------|-----------------------|--|
| Start Date:  MM/DD/YYYY | End Date:  MM/DD/YYYY |  |
| License Type:Select     | State Lic