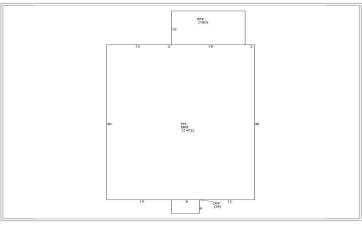

### **Current Property Assessment**

**Year 2024** 

Land Area 9200 -

Card 1 Value Building Value 65,930 Xtra Features Value 0 Land Value 12,017 Total Value 77,947

#### **Narrative Description**

This property contains 9200 - of land mainly classified as ONE FAMILY with a(n) Ranch style building, built about 1958 , having Brick exterior and Asphalt roof cover, with 0 commercial unit(s) and 1 residential unit(s), 5 total room(s), 3 total bedroom(s), 1 total bath(s), 1 total half bath(s), 0 total 3/4 bath(s).