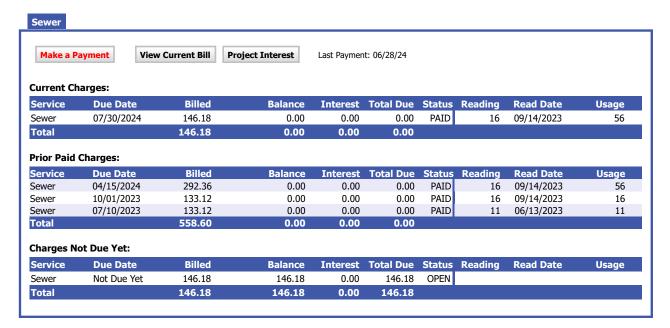

Payable Address: 19 Saddle Road, Cedar Knolls, NJ 07927

Business # 973-326-6880

UNABLE TO PROVIDE INFORMATION TO THIRD PARTIES. HOMEOWNERS AUTHORIZATION

REQUIRED.

**SEWER** 

Account #: 1200-0 Payment Status: Paid Status: Pvt & Lienable Amount: \$0.00 Good Thru: N/A Account Active: Active

Collector: Hanover Sewerage Authority

Payable Address: 1000 Route 10, Whippany, NJ 07981

Business # 973-428-2480

GARBAGE

Garbage bills are included in the Real Estate Property taxes.

**From:** Diane Hertzig < DHertzig@hanovertownship.com> **Subject:** 40 Farview Ave OPRA