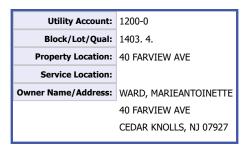

| <b>Property Information</b>       |                       | Request Information        | <b>Update Information</b> |
|-----------------------------------|-----------------------|----------------------------|---------------------------|
| File#:                            | BS-X01693-2698502599  | Requested Date: 07/17/2024 | Update Requested:         |
| Owner:                            | WARD, MARIEANTOINETTE | Branch:                    | Requested By:             |
| Address 1:                        | 40 FARVIEW AVE        | Date Completed:            | Update Completed:         |
| Address 2:                        |                       | # of Jurisdiction(s):      |                           |
| City, State Zip: CEDAR KNOLLS, NJ |                       | # of Parcel(s):            |                           |