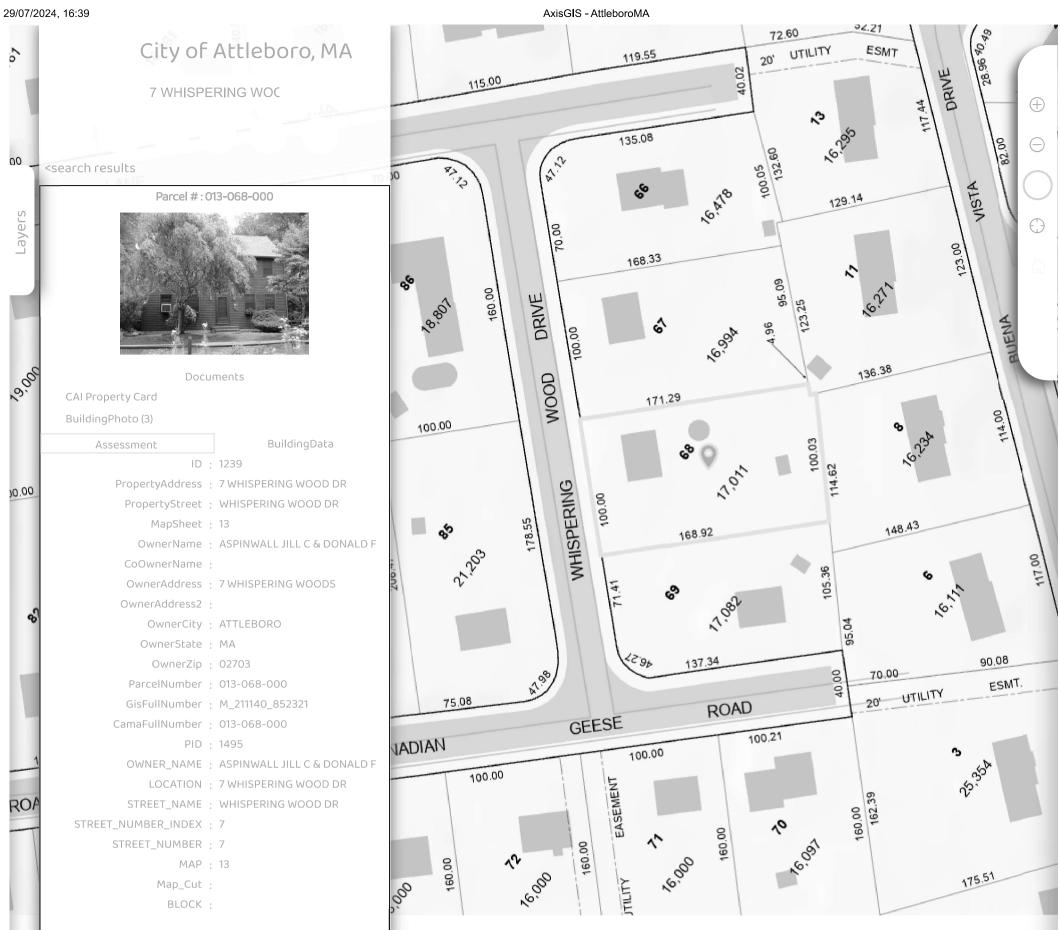

| <b>Property Information</b>    |                       | <b>Request Information</b> |            | Update Information |
|--------------------------------|-----------------------|----------------------------|------------|--------------------|
| File#:                         | BS-X01693-2311687660  | Requested Date:            | 07/17/2024 | Update Requested:  |
| Owner:                         | JILL ASPINWALL        | Branch:                    |            | Requested By:      |
| Address 1:                     | 7 WHISPERING WOODS DR | Date Completed:            | 07/30/2024 | Update Completed:  |
| Address 2:                     |                       | # of Jurisdiction(s)       | :          |                    |
| City, State Zip: ATTLEBORO, MA |                       | # of Parcel(s):            | 1          |                    |