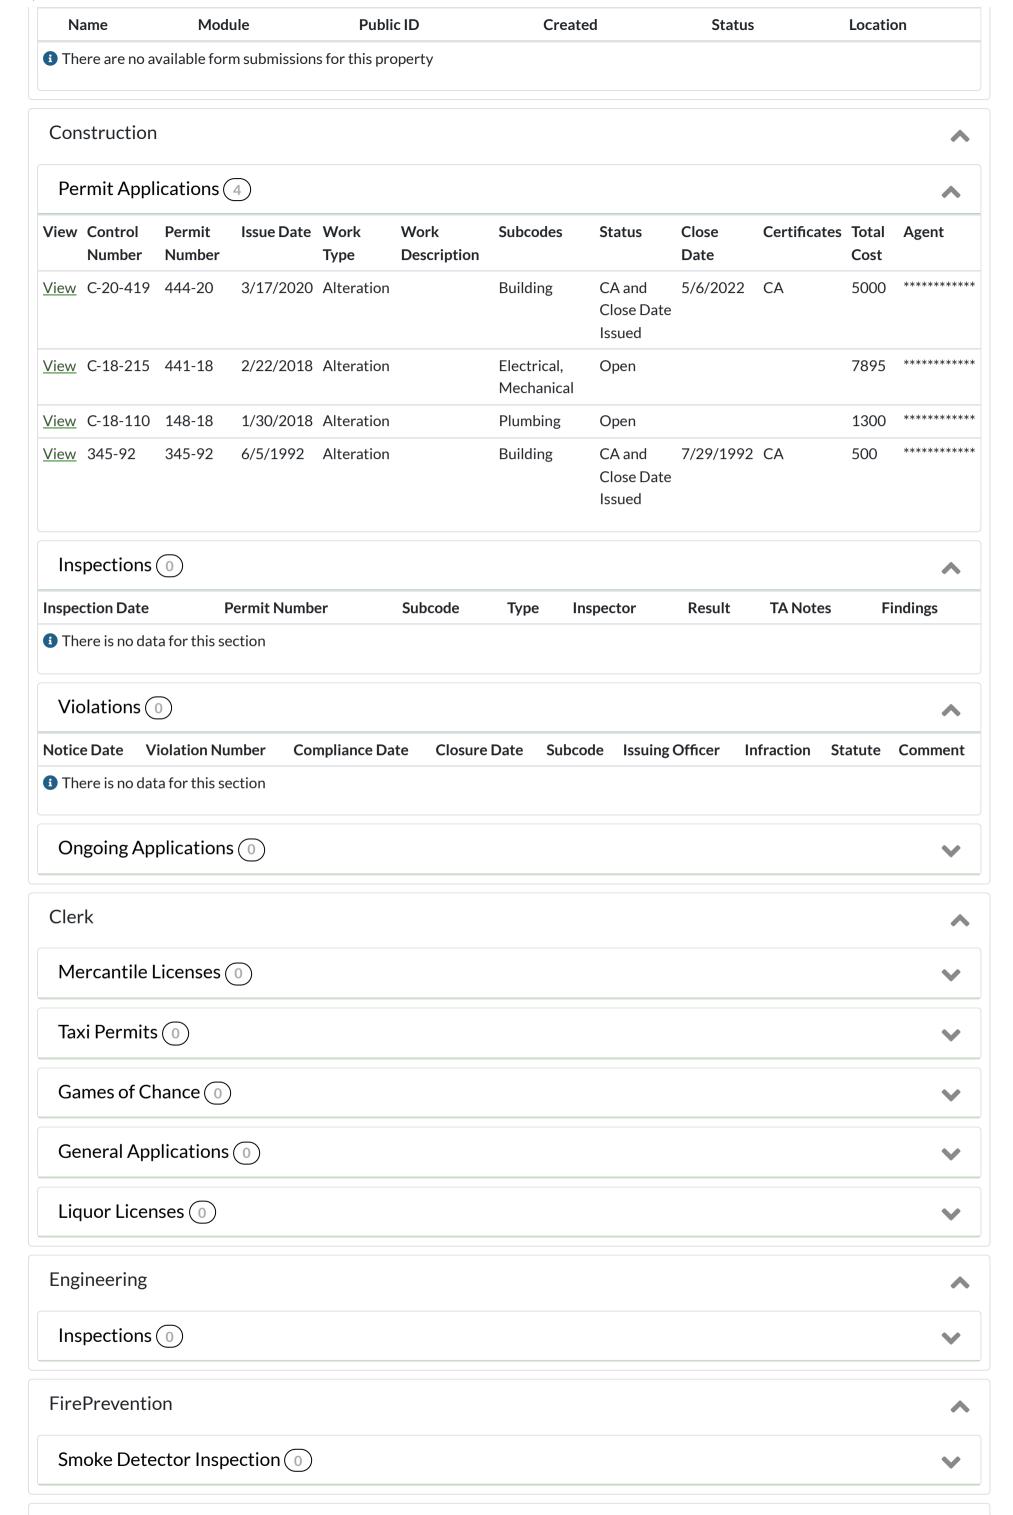

eage          | acres²          |  |
| Property Class   | 2 - Residential |  |
| Last Sale Price  | \$10500         |  |
| Last Sale Date   | 6/28/2006       |  |

| <b>■</b> GeoAreas |  |
|-------------------|--|
| Ward              |  |
| Zoning            |  |
| DPW District      |  |
| Historic          |  |
| Census            |  |

|             | <b>_</b> Owner  |
|-------------|-----------------|
| Name        | ********        |
| Address     | 104 Salem Court |
| City, State | Flemington, NJ  |
| Zip Code    | 08822           |

| Assessed Valuation |          |  |
|--------------------|----------|--|
| Land               | \$102000 |  |
| Improvements       | \$95000  |  |
| Total              | \$197000 |  |
|                    |          |  |



13/08/2024, 14:00 SDL Portal



13/08/2024, 14:00 SDL Portal

1 Every effort has been made to offer the most current and correct information possible. Original records may differ from the information on these pages. Verification of information on source documents is recommended.