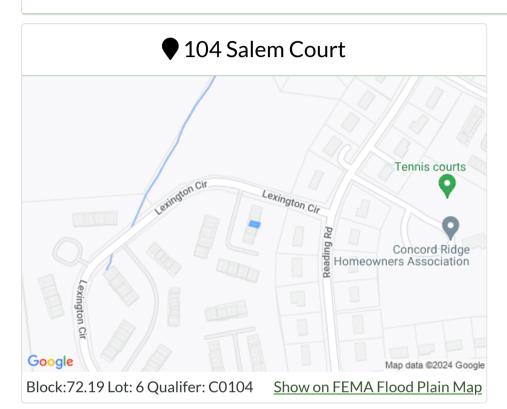

## 104 Salem Court

Block: 72.19 Lot: 6 Qual: C0104

Residential

## **Section Summary**

| <b>A</b> Location |  |  |
|-------------------|--|--|
| 104 Salem Court   |  |  |
|                   |  |  |
|                   |  |  |
| 72.19             |  |  |
| 6                 |  |  |
| C0104             |  |  |
|                   |  |  |