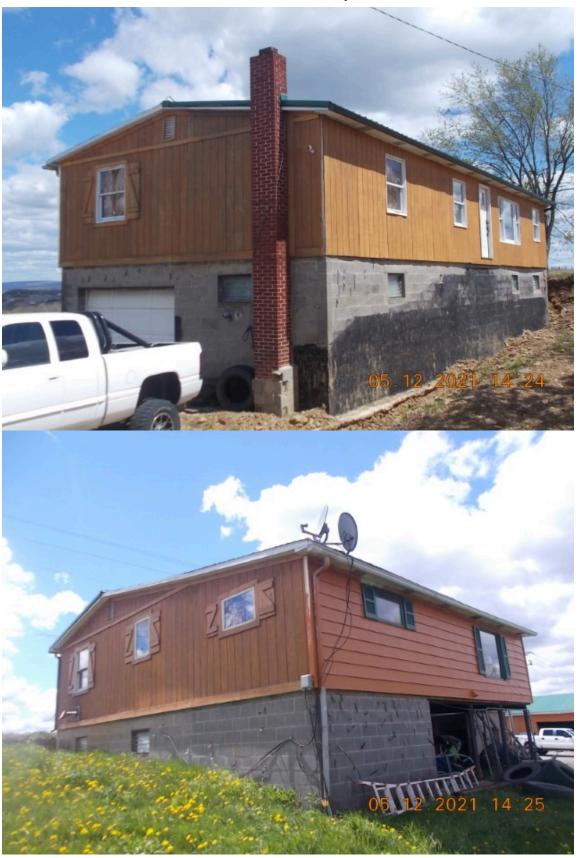

Description
Landuse: RRE
Description 1: 0.645 A

Description 2: Description 3:

Description 4: 1 STY FR DWG GRG

Deed Book/Page: 1985 /972 Sale Date: 08/2007 Sale Amount: \$56,180.00

Tax Claim Property\*: Clean & Green Year\*\*: No Homestead: