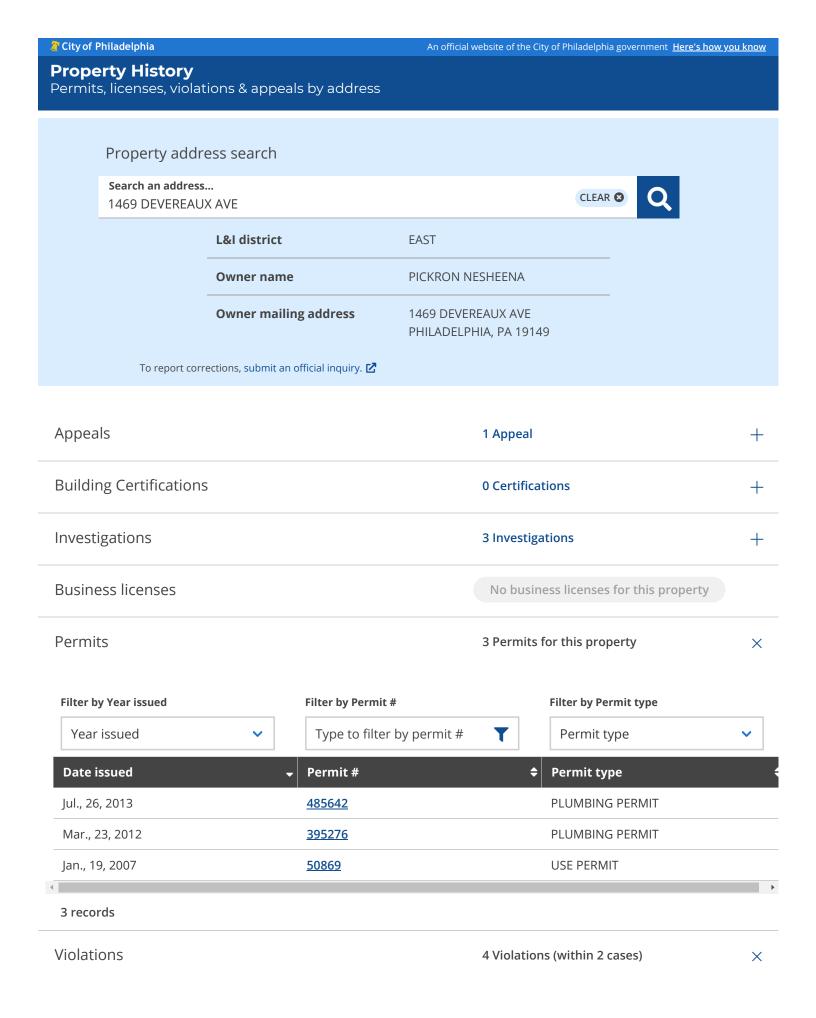

Terms of Use

Right to Know

Privacy Policy

Permits, licenses, violations & appeals by address

PLUMBING PERMIT

395276

**L&I District: EAST** 

**OPA Account #: 541064100** 

1469 DEVEREAUX AVE

Philadelphia, PA 19149-2702

**ISSUED** 03/23/2012

| L&I district     | EAST                                         |
|------------------|----------------------------------------------|
| Permit number    | 395276                                       |
| Permit type      | PLUMBING PERMIT (PP_PLUMBNG)                 |
| Type of work     | EZPLUM                                       |
|                  | SFD-REPLACE HOUSE TRAP & FAI.PA1#20120800706 |
| Permit status    | COMPLETED                                    |
| Date issued      | Mar. 23, 2012                                |
| Zoning documents | No zoning documents                          |
| Contractor       | JOHN CIERVO                                  |
|                  | 5491 VICARIS ST                              |
|                  | PHILADELPHIA PA 19128-2826                   |
|                  |                                              |

Permits, licenses, violations & appeals by address

**USE PERMIT** 

50869

**L&I District: EAST** 

**OPA Account #: 541064100** 

1469 DEVEREAUX AVE

Philadelphia, PA 19149-2702

**ISSUED** 01/19/2007

| L&I district     | EAST                                                            |
|------------------|-----------------------------------------------------------------|
| Permit number    | 50869                                                           |
| Permit type      | USE PERMIT (ZP_USE)                                             |
| Type of work     | SFRED ZONING/USE: ARE NOT REQUIRED FOR A SINGLE FAMILY DWELLING |
| Permit status    | COMPLETED                                                       |
| Date issued      | Jan. 19, 2007                                                   |
| Zoning documents | No zoning documents                                             |
| Contractor       | No Contractor Listed                                            |
| 4                | <b>)</b>                                                        |

3 records

Permits, licenses, violations & appeals by address

PLUMBING PERMIT

485642

**L&I District: EAST** 

**OPA Account #: 541064100** 

1469 DEVEREAUX AVE

Philadelphia, PA 19149-2702

**ISSUED** 07/26/2013

| L&I district     | EAST                                                                              |  |  |  |
|------------------|-----------------------------------------------------------------------------------|--|--|--|
| Permit number    | 485642                                                                            |  |  |  |
| Permit type      | PLUMBING PERMIT (PP_PLUMBNG)                                                      |  |  |  |
| Type of work     | EZPLUM<br>REPLACE LATERAL (SFD) PA20132051482                                     |  |  |  |
| Permit status    | COMPLETED                                                                         |  |  |  |
| Date issued      | Jul. 26, 2013                                                                     |  |  |  |
| Zoning documents | No zoning documents                                                               |  |  |  |
| Contractor       | IN A FLASH PLUMBING & HEATING<br>3861 SOMERS DRIVE<br>HUNTINGDON VALLEY PA 19006- |  |  |  |
| 4                | ,                                                                                 |  |  |  |