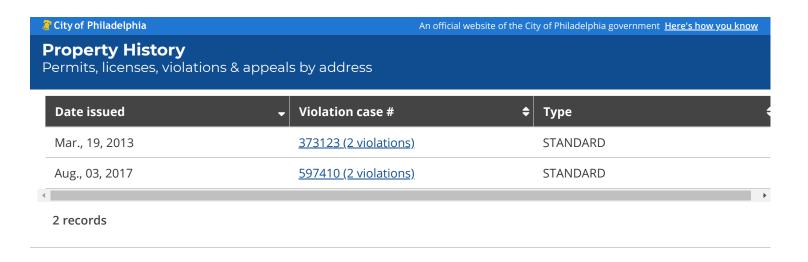

Permits, licenses, violations & appeals by address

**STANDARD** 

CLOSED

Applicable codes index [2]

**CASE NUMBER: 373123** 

**L&I District: EAST** 

**OPA Account #: 541064100** 

1469 DEVEREAUX AVE

Philadelphia, PA 19149-2702

| Case number     | 373123        |
|-----------------|---------------|
| Priority        | STANDARD      |
| Date added      | Mar. 19, 2013 |
| Date updated    | Mar. 28, 2013 |
| Resolution date | Apr. 01, 2013 |
| Documents*      | Not Available |
| 4               | <b>)</b>      |

**STANDARD** 

CLOSED

<u>Applicable codes index</u> 

☑

**CASE NUMBER: 597410** 

**L&I District: EAST** 

OPA Account #: 541064100

1469 DEVEREAUX AVE

Philadelphia, PA 19149-2702

| Case number     | 597410        |
|-----------------|---------------|
| Priority        | STANDARD      |
| Date added      | Aug. 03, 2017 |
| Date updated    | Jul. 26, 2018 |
| Resolution date | Jul. 30, 2018 |
| Documents*      | Not Available |
| 4               | <b>)</b>      |