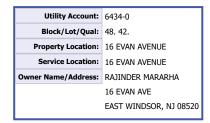

| Property Information            |                                   | Request Inform        | ation      | <b>Update Information</b> |  |  |  |
|---------------------------------|-----------------------------------|-----------------------|------------|---------------------------|--|--|--|
| File#:                          | BS-X01693-575059179               | Requested Date:       | 07/17/2024 | Update Requested:         |  |  |  |
| Owner:                          | MARARHA, RAJINDER &<br>DARSHAN S. | Branch:               |            | Requested By:             |  |  |  |
| Address 1:                      | 16 EVAN AVE                       | Date Completed:       |            | Update Completed:         |  |  |  |
| Address 2:                      |                                   | # of Jurisdiction(s): |            |                           |  |  |  |
| City, State Zip: HIGHTSTOWN, NJ |                                   | # of Parcel(s):       | 1          |                           |  |  |  |