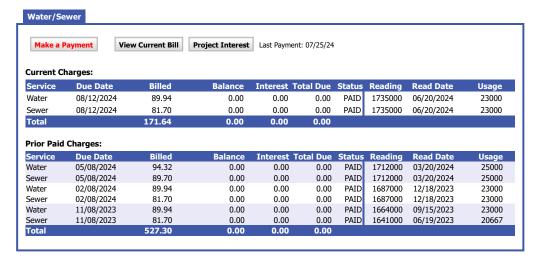

Business# 609 443-4000

DEMOLITION NO

UTILITIES WATER & SEWER

Account #: 6434-0 Payment Status: PAID Status: Pvt & Lienable Amount: \$0.00 Good Thru: N/A Account Active: Active

Collector: East Windsor Municipal Utilities Authority Payable Address: 7 Wiltshire Drive, East Windsor, NJ 08520