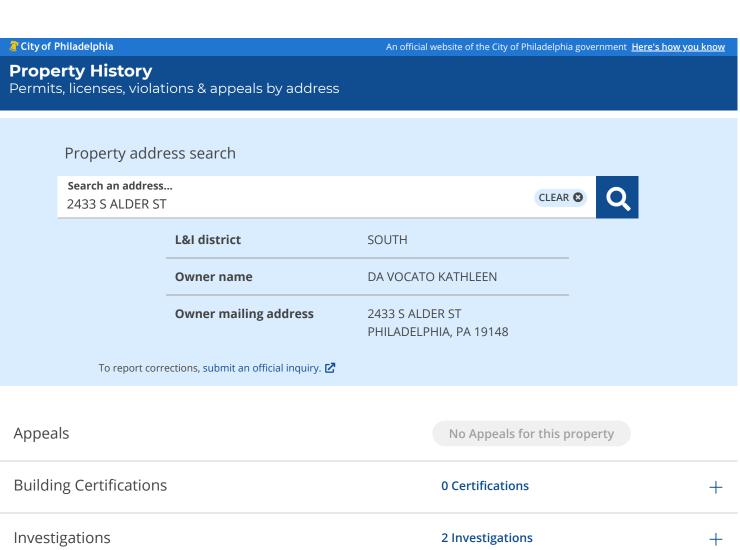

### Local Details

| Political Divisions | Ward: 39th   Council District: 1st 🗹 (http://atlas.phila.gov/2433 S ALDER ST/voting)                                                                  |
|---------------------|-------------------------------------------------------------------------------------------------------------------------------------------------------|
| School Catchment    | Elementary: Fell, D Newlin   Middle: Fell, D Newlin   HS: South Philadelphia  HS   L (https://webapps1.philasd.org/school_finder/)                    |
| Police District     | 3rd District 🗹 (https://www.phillypolice.com/districts/3rd/index.html)                                                                                |
| Trash Day           | Thursday (https://www.phila.gov/services/trash-recycling-city-upkeep/residential-trash-and-recycling/find-your-trash-and-recycling-collection-day/#/) |
| L&I District        | SOUTH                                                                                                                                                 |
| Census Tract        | 004002                                                                                                                                                |

## **Property History**

Permits, licenses, violations & appeals by address

UNSAFE

**CASE NUMBER: 481104** 

CLOSED

<u>Applicable codes index</u> 

☑

**L&I District: SOUTH** 

OPA Account #: 394122100

2433 S ALDER ST

Philadelphia, PA 19148-3625

| Case number     | 481104        |
|-----------------|---------------|
| Priority        | UNSAFE        |
| Date added      | May. 19, 2015 |
| Date updated    | May. 26, 2015 |
| Resolution date | May. 29, 2015 |
| Documents*      | Not Available |
| 4               | <b>&gt;</b>   |

### Investigations

|   | Date          | Case # | Status |
|---|---------------|--------|--------|
|   | May. 19, 2015 | 481104 | FAILED |
|   | May. 26, 2015 | 481104 | PASSED |
| 4 |               |        | •      |