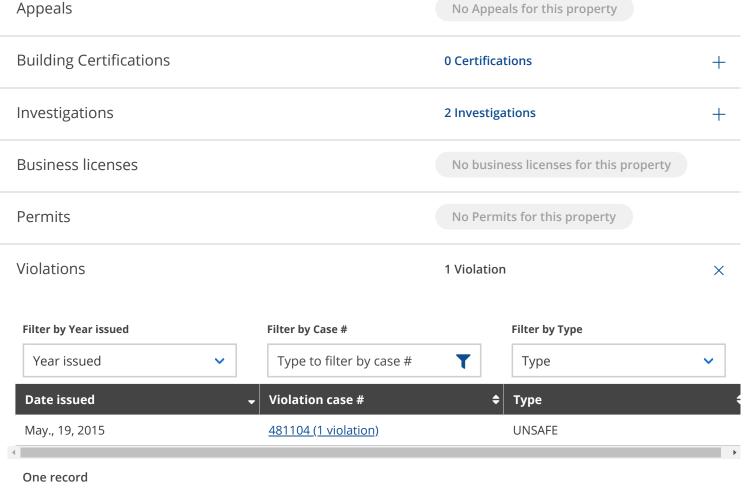

## **Property History**

Permits, licenses, violations & appeals by address

UNSAFE

**CASE NUMBER: 481104** 

CLOSED

<u>Applicable codes index</u> 

☑

**L&I District: SOUTH** 

OPA Account #: 394122100

2433 S ALDER ST

Philadelphia, PA 19148-3625

| Case number     | 481104        |
|-----------------|---------------|
| Priority        | UNSAFE        |
| Date added      | May. 19, 2015 |
| Date updated    | May. 26, 2015 |
| Resolution date | May. 29, 2015 |
| Documents*      | Not Available |
| 4               | <b>&gt;</b>   |

<sup>\*</sup>Violation notices on cases that complied prior to June 27, 2024 are not available here.

Violation number: 3564335 - PM-307.1/18

4

### Investigations

|   | Date          | Case # | Status |
|---|---------------|--------|--------|
|   | May. 19, 2015 | 481104 | FAILED |
|   | May. 26, 2015 | 481104 | PASSED |
| 4 |               |        | •      |

2 records