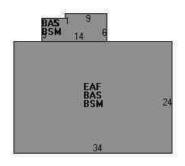

## **Building Layout**

 $(https://images.vgsi.com/photos2/Manchester CTPhotos//Sketches/12398\_results) and the control of the control$ 

|      | <u>Legend</u>              |               |                |
|------|----------------------------|---------------|----------------|
| Code | Description                | Gross<br>Area | Living<br>Area |
| BAS  | First Floor                | 895           | 895            |
| EAF  | Attic, Expansion, Finished | 816           | 408            |
| BSM  | Basement                   | 895           | 0              |
|      |                            | 2,606         | 1,303          |