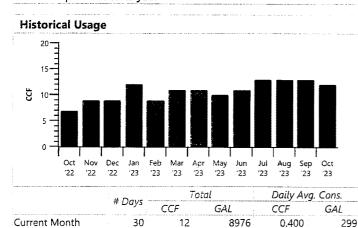

## Meter Reading Details

Previous Month

This Period Last Year

|        | ·····    |            | <ul> <li>A second s</li></ul> |            |           |               |          |           |           |           |
|--------|----------|------------|--------------------------------------------------------------------------------------------------------------------------------------------------------------------------------------------------------------------------------------------------------------------------------------------------------------------------------------------------------------------------------------------------------------------------------------------------------------------------------------------------------------------------------------------------------------------------------------------------------------------------------------------------------------------------------------------------------------------------------------------------------------------------------------------------------------------------------------------------------------------------------------------------------------------------------------------------------------------------------------------------------------------------------------------------------------------------------------------------------------------------------------------------------------------------------------------------------------------------------------------------------------------------------------------------------------------------------------------------------------------------------------------------------------------------------------------------------------------------------------------------------------------------------------------------------------------------------------------------------------------------------------------------------------------------------------------------------------------------------------------------------------------------------------------------------------------------------------------------------------------------------------------------------------------------------------------------------------------------------------------------------------------------------------------------------------------------------------------------------------------------------------|------------|-----------|---------------|----------|-----------|-----------|-----------|
| Dial # | Meter #  | Meter Size | Start Read Date                                                                                                                                                                                                                                                                                                                                                                                                                                                                                                                                                                                                                                                                                                                                                                                                                                                                                                                                                                                                                                                                                                                                                                                                                                                                                                                                                                                                                                                                                                                                                                                                                                                                                                                                                                                                                                                                                                                                                                                                                                                                                                                      | Start Read | Read Type | End Read Date | End Read | Read Type | Total CCF | Total GAL |
| 1      | 79083360 | 3/4"       | 09/08/2023                                                                                                                                                                                                                                                                                                                                                                                                                                                                                                                                                                                                                                                                                                                                                                                                                                                                                                                                                                                                                                                                                                                                                                                                                                                                                                                                                                                                                                                                                                                                                                                                                                                                                                                                                                                                                                                                                                                                                                                                                                                                                                                           | 852.000    | Actual    | 10/08/2023    | 864.000  | Actual    | 12        | 8976      |