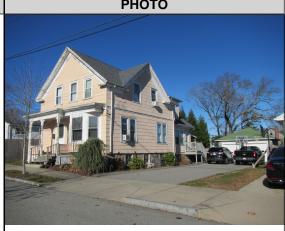

## CAI Property Card City of New Bedford, MA

| GENERAL PROPERTY INFORMATION          | BUILDING EXTERIOR             |
|---------------------------------------|-------------------------------|
| LOCATION: 417 HILLMAN ST              | BUILDING STYLE: 2 FAMILY      |
| ACRES: 0.2012                         | UNITS: 2                      |
| PARCEL ID: 056 0148                   | YEAR BUILT: 1898              |
| LAND USE CODE: Two Fam                | FRAME: Wood                   |
| CONDO COMPLEX:                        | EXTERIOR WALL COVER: Asbestos |
| OWNER: DUTRA ERIN K                   | ROOF STYLE: Gable             |
| CO - OWNER:                           | ROOF COVER: Asphalt           |
| MAILING ADDRESS: 417 HILLMAN STREET   | BUILDING INTERIOR             |
| NEW BEDFORD, MA 02740                 | INTERIOR WALL: Plaster        |
| ZONING: RA                            | FLOOR COVER: Hardwood         |
| PATRIOT ACCOUNT #: 8460               | HEAT TYPE: Radiators          |
| SALE INFORMATION                      | FUEL TYPE: Oil                |
| SALE DATE: 12/6/2006                  | PERCENT A/C: False            |
| <b>BOOK &amp; PAGE:</b> 8441-135      | # OF ROOMS: 11                |
| SALE PRICE: \$100                     | # OF BEDROOMS: 5              |
| SALE DESCRIPTION: CONVENIENCE         | # OF FULL BATHS: 2            |
| SELLER: DUTRA ERIN K                  | # OF HALF BATHS: 0            |
| PRINCIPAL BUILDING AREAS              | # OF ADDITIONAL FIXTURES: 0   |
| GROSS BUILDING AREA: 4,082 sq. ft.    | # OF KITCHENS: 2              |
| FINISHED BUILDING AREA: 2,288 sq. ft. | # OF FIREPLACES: 0            |
| BASEMENT AREA: 1,370 sq. ft.          | # OF METAL FIREPLACES: 0      |
| # OF PRINCIPAL BUILDINGS: 1           | # OF BASEMENT GARAGES: 0      |
| ASSESSED VALUES                       |                               |
| LAND: 107,300                         |                               |
| YARD: 8,300                           |                               |
| <b>BUILDING:</b> 228,200              |                               |
| TOTAL: \$343,800                      |                               |
| SKETCH                                | РНОТО                         |