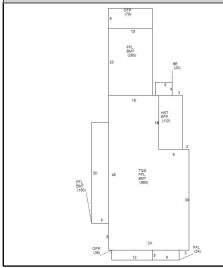

## CAI Property Card City of New Bedford, MA

| GENERAL PROPERTY INFORMATION          | BUILDING EXTERIOR             |
|---------------------------------------|-------------------------------|
| LOCATION: 417 HILLMAN ST              | BUILDING STYLE: 2 FAMILY      |
| ACRES: 0.2012                         | UNITS: 2                      |
| PARCEL ID: 056 0148                   | YEAR BUILT: 1898              |
| LAND USE CODE: Two Fam                | FRAME: Wood                   |
| CONDO COMPLEX:                        | EXTERIOR WALL COVER: Asbestos |
| OWNER: DUTRA ERIN K                   | ROOF STYLE: Gable             |
| CO - OWNER:                           | ROOF COVER: Asphalt           |
| MAILING ADDRESS: 417 HILLMAN STREET   | BUILDING INTERIOR             |
| NEW BEDFORD, MA 02740                 | INTERIOR WALL: Plaster        |
| ZONING: RA                            | FLOOR COVER: Hardwood         |
| PATRIOT ACCOUNT #: 8460               | HEAT TYPE: Radiators          |
| SALE INFORMATION                      | FUEL TYPE: Oil                |
| SALE DATE: 12/6/2006                  | PERCENT A/C: False            |
| <b>BOOK &amp; PAGE:</b> 8441-135      | # OF ROOMS: 11                |
| SALE PRICE: \$100                     | # OF BEDROOMS: 5              |
| SALE DESCRIPTION: CONVENIENCE         | # OF FULL BATHS: 2            |
| SELLER: DUTRA ERIN K                  | # OF HALF BATHS: 0            |
| PRINCIPAL BUILDING AREAS              | # OF ADDITIONAL FIXTURES: 0   |
| GROSS BUILDING AREA: 4,082 sq. ft.    | # OF KITCHENS: 2              |
| FINISHED BUILDING AREA: 2,288 sq. ft. | # OF FIREPLACES: 0            |
| BASEMENT AREA: 1,370 sq. ft.          | # OF METAL FIREPLACES: 0      |
| # OF PRINCIPAL BUILDINGS: 1           | # OF BASEMENT GARAGES: 0      |
| ASSESSED VALUES                       |                               |
| LAND: 107,300                         |                               |
| YARD: 8,300                           |                               |
| <b>BUILDING:</b> 228,200              |                               |
| TOTAL: \$343,800                      |                               |
| SKETCH                                | РНОТО                         |