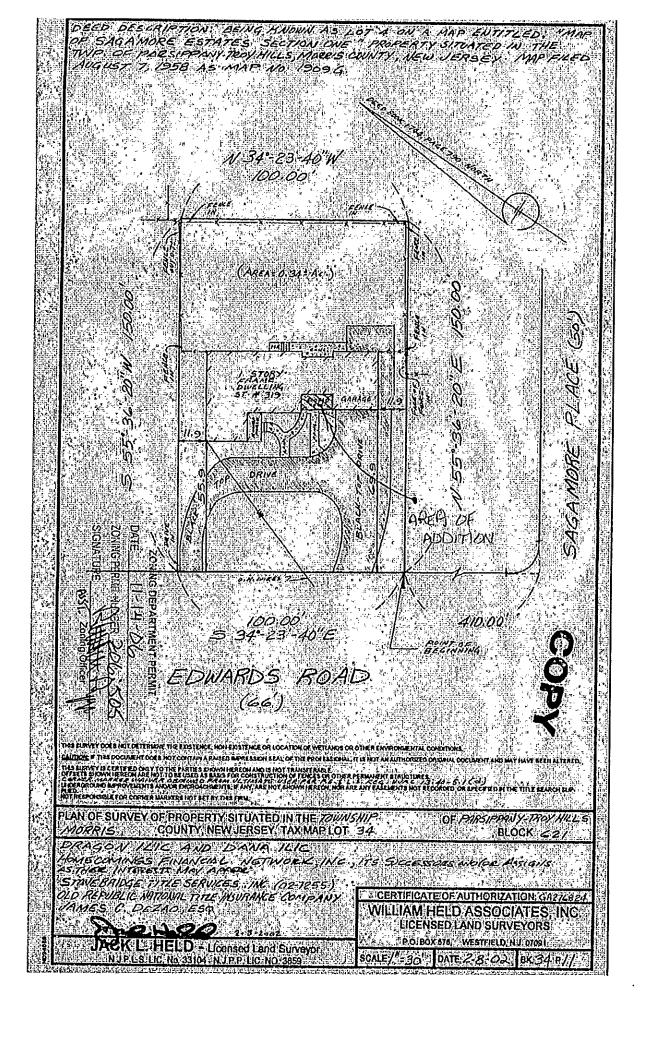

## **Search Tax Records**

|                                         |                                     | Information     |                         |              |
|-----------------------------------------|-------------------------------------|-----------------|-------------------------|--------------|
| Tax Year                                | 2024                                |                 | -Lui-L C- d-            | 20           |
| District                                | Parsippany Troy-Hills Tov 00621.    | -               | strict Code             | 29<br>00034. |
| Block                                   | 00621.                              | Lot             | <u>[</u>                | 00034.       |
| Qualification Code<br>Owner's Name      | TITC DDACAN/DANA                    |                 |                         |              |
| Owner's Street                          | ILIC, DRAGAN/DANA<br>319 EDWARDS RD |                 |                         |              |
|                                         |                                     |                 |                         |              |
| Owner's City, State<br>Owner's Zip Code | 07054                               | P.a.            | nk Code                 | 00660        |
| Deduction Amount                        | \$0.00                              |                 | mber of Owners          | 0000         |
| Senior Citizens                         | 0000                                |                 | terans                  | 0000         |
| Widows                                  | 0000                                | _               | rviving Spouse          | 000          |
| Disabled Persons                        | 000                                 | Su              | TVIVITIG Spouse         | 000          |
| Disabled Let 30113                      |                                     |                 |                         |              |
|                                         |                                     | y Information   |                         | -            |
| Property Location                       | 319 EDWARDS                         |                 |                         |              |
| Land Description                        | .344 AC                             | Acreage         | 0.344                   |              |
| Property Class Code                     |                                     | Zoning          | R-3                     |              |
| Building Description                    |                                     | Tax Map Pag     | e M248                  |              |
| Deed Book Number                        | 20630                               |                 |                         |              |
| Deed Book Page                          | 01373                               | Calaa Dalaa     | <b>#1.00</b>            |              |
| Deed Date<br>Year Constructed           | 09/20/06<br>1960                    | Sales Price     | \$1.00<br>are Feet 1616 |              |
| Additional Lots 1                       | 1960                                | Building Squ    | are reet 1010           |              |
| Additional Lots 2                       | 140-A 4                             |                 |                         |              |
| Prior Block                             | 00609.                              | Prior Lot       | 00013.                  |              |
| Prior Qualification                     | 00003.                              | THOI LOC        | 00013.                  |              |
| riior quamicacion                       |                                     |                 |                         |              |
|                                         |                                     | perty Informati | ion                     |              |
| Exempt Property Lis                     |                                     |                 |                         |              |
| Exempt Statute Nun                      |                                     |                 |                         |              |
| Exempt Facility Nam                     |                                     |                 |                         |              |
| Initial Filing Date                     | 05/20/93                            |                 |                         |              |
| Further Filing Date                     | 11/01/21                            |                 |                         |              |
|                                         | Ass                                 | essments        |                         |              |
| Land Value                              | \$174,000.00                        |                 |                         |              |
| Improvement Value                       | \$157,300.00                        |                 |                         |              |
| Net Taxable Value                       | \$331,300.00                        |                 |                         |              |
| Prior Year Taxes                        | \$11,462.98                         |                 |                         |              |
| Current Year Taxes                      | \$11,681.64                         |                 |                         |              |
|                                         | Sales                               | Information     |                         |              |
| Serial Number Pri                       |                                     |                 |                         |              |
| 9203 \$280,0                            | 00.00 02/13/02                      | III             |                         |              |
| 15496 \$1.00                            | 09/20/06                            | III             |                         |              |

## ZONING DEPARTMENT - RESIDENTIAL ZONING PERMIT

Fee: \$50.00

Permit No.: Z06:505

Block: 621

Lot: 34

Zone: R-3

Property Address: 319 Edwards Road

Property Owner Name: Dragan Ilic

Zoning Permit Issued For:

6 ft. X 16 ft. addition to front of single family dwelling.

Use Permitted by Ordinance: X

Development Fee Exempt: X

NOTE: PERMIT FOR PER ADDN. ISSUED PER 430-33-C

Date: November 14, 2006