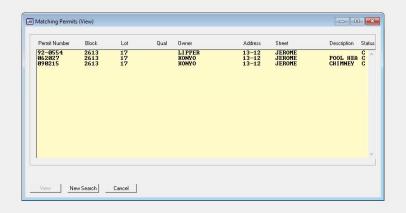

Address: 8-01 Fair Lawn Avenue, Fair Lawn, NJ 07410

Business# 201-794-5307

PERMITS Per Borough of Fair Lawn Department of Building there are no Open/Pending/ Expired Permit on this property.

Collector: Borough of Fair Lawn

# UCC NEW JERSEY CONSTRUCTION PERMIT

| IDENTIFICATION B1      | .ock <u>2613</u> Lot      | <u>17</u> Qual                            |                            |
|------------------------|---------------------------|-------------------------------------------|----------------------------|
| Work Site Location     | 13-12 JEROME              | Contractor AAA 1ST CH                     | OICE LLC                   |
|                        |                           | Address 128 WEST CENTRAL                  | BLVD                       |
| Owner in Fee KONYO     |                           | PALISADES PARK,                           | NJ 07650-                  |
| Address SAME           |                           | Telephone (201) 363-8700                  |                            |
| SAME, N                | J 07410-                  |                                           | o                          |
| Telephone (201) 398-03 | 367                       | Federal Emp. No. 20-4834                  |                            |
|                        |                           |                                           |                            |
| Is hereby granted perm | mission to perform the fo | ollowing work:                            | PAYMENTS (Office Use Only) |
| [ ] BUILDING           | [ X] PLUMBING             | [ ] ASBESTOS ABATEMENT (Subchapter 8 only | 7) Building 0              |
| [ ] ELECTRICAL         | [ ] FIRE PROTECTION       | [ ] LEAD HAZARD ABATEMENT                 | Electrical 0               |
| [ ] ELEVATOR DEVICES   | [ ] MECHANICAL            | [ ] DEMOLITION                            | Plumbing 60                |
|                        |                           | [ ] OTHER                                 | Fire Protection 0          |
| DESCRIPTION OF WORK:   |                           | <del> </del>                              | Mechanical 0               |
| CHIMNEY LINER          |                           |                                           | Elevator Devices 0         |
|                        |                           |                                           | Other                      |
|                        |                           |                                           | DCA State Permit Fee 2     |
|                        |                           |                                           | Cert. of Occupancy 0       |
| NOTE: If construction  | does not commence within  | one (1) year of date of issuance,         | Other                      |
| or if construction cea | ases for a period of six  | (6) months, this permit is void.          | Total 62                   |
|                        |                           |                                           | Check No. 134906           |
| Estimated Cost of Work | ¢ \$                      |                                           | Cash                       |
|                        |                           |                                           | Collected By PM            |
|                        |                           | 02/20/09                                  |                            |
| Construction Official  |                           | Date                                      |                            |

# UCC NEW JERSEY CONSTRUCTION PERMIT

| IDENTIFICATION B1      | ock 2613 Lot              | Qual                                       |                                                   |         |
|------------------------|---------------------------|--------------------------------------------|---------------------------------------------------|---------|
| Work Site Location     | 13-12 JEROME              | Contractor J T O'BRIEN P                   | LUMBING & HEATING                                 |         |
|                        |                           | Address 10 RAILROAD AVENUE                 |                                                   |         |
| Owner in Fee KONYO     |                           | RIDGEFIELD PARK, NJ                        | 07660-                                            |         |
| Address SAME           |                           | Telephone (201) 931-1333                   |                                                   |         |
| SAME, N                | J 07 <b>4</b> 10-         | Lic. No. or Bldrs. Reg. No.                | 11633                                             |         |
| Telephone (201) 398-03 | 67                        | Federal Emp. No. 26-0006573                |                                                   |         |
|                        |                           |                                            |                                                   |         |
| Is hereby granted perm | nission to perform the fo | llowing work:                              | PAYMENTS (Office Us                               | e Only) |
| [ ] BUILDING           | [X] PLUMBING              | [ ] ASBESTOS ABATEMENT (Subchapter 8 only) | Building                                          | 0       |
| [ ] ELECTRICAL         | [ X] FIRE PROTECTION      | [ ] LEAD HAZARD ABATEMENT                  | Electrical                                        | 0       |
| [ ] ELEVATOR DEVICES   | [ ] MECHANICAL            | [ ] DEMOLITION                             | Plumbing                                          | 90      |
|                        |                           | [ ] OTHER                                  | Fire Protection                                   | 50      |
| DESCRIPTION OF WORK:   |                           |                                            | Mechanical                                        | 0       |
| POOL HEATER & HOT WA   | TER BOILER                |                                            | Elevator Devices                                  | 0       |
|                        |                           |                                            | Other                                             |         |
|                        |                           |                                            | DCA State Permit Fe                               | e3      |
|                        |                           |                                            | Cert. of Occupancy_                               | 0       |
| NOTE: If construction  | does not commence within  | one (1) year of date of issuance,          | Other                                             |         |
| or if construction cea | ses for a period of six   | (6) months, this permit is void.           | Total                                             | 143     |
|                        |                           |                                            | Check No.                                         |         |
| Estimated Cost of Work | 2,050                     |                                            | Cash                                              |         |
|                        |                           |                                            | Collected By                                      |         |
|                        |                           | 09/25/06                                   | <del>, , , , , , , , , , , , , , , , , , , </del> |         |
| Construction Official  |                           | Date                                       |                                                   |         |