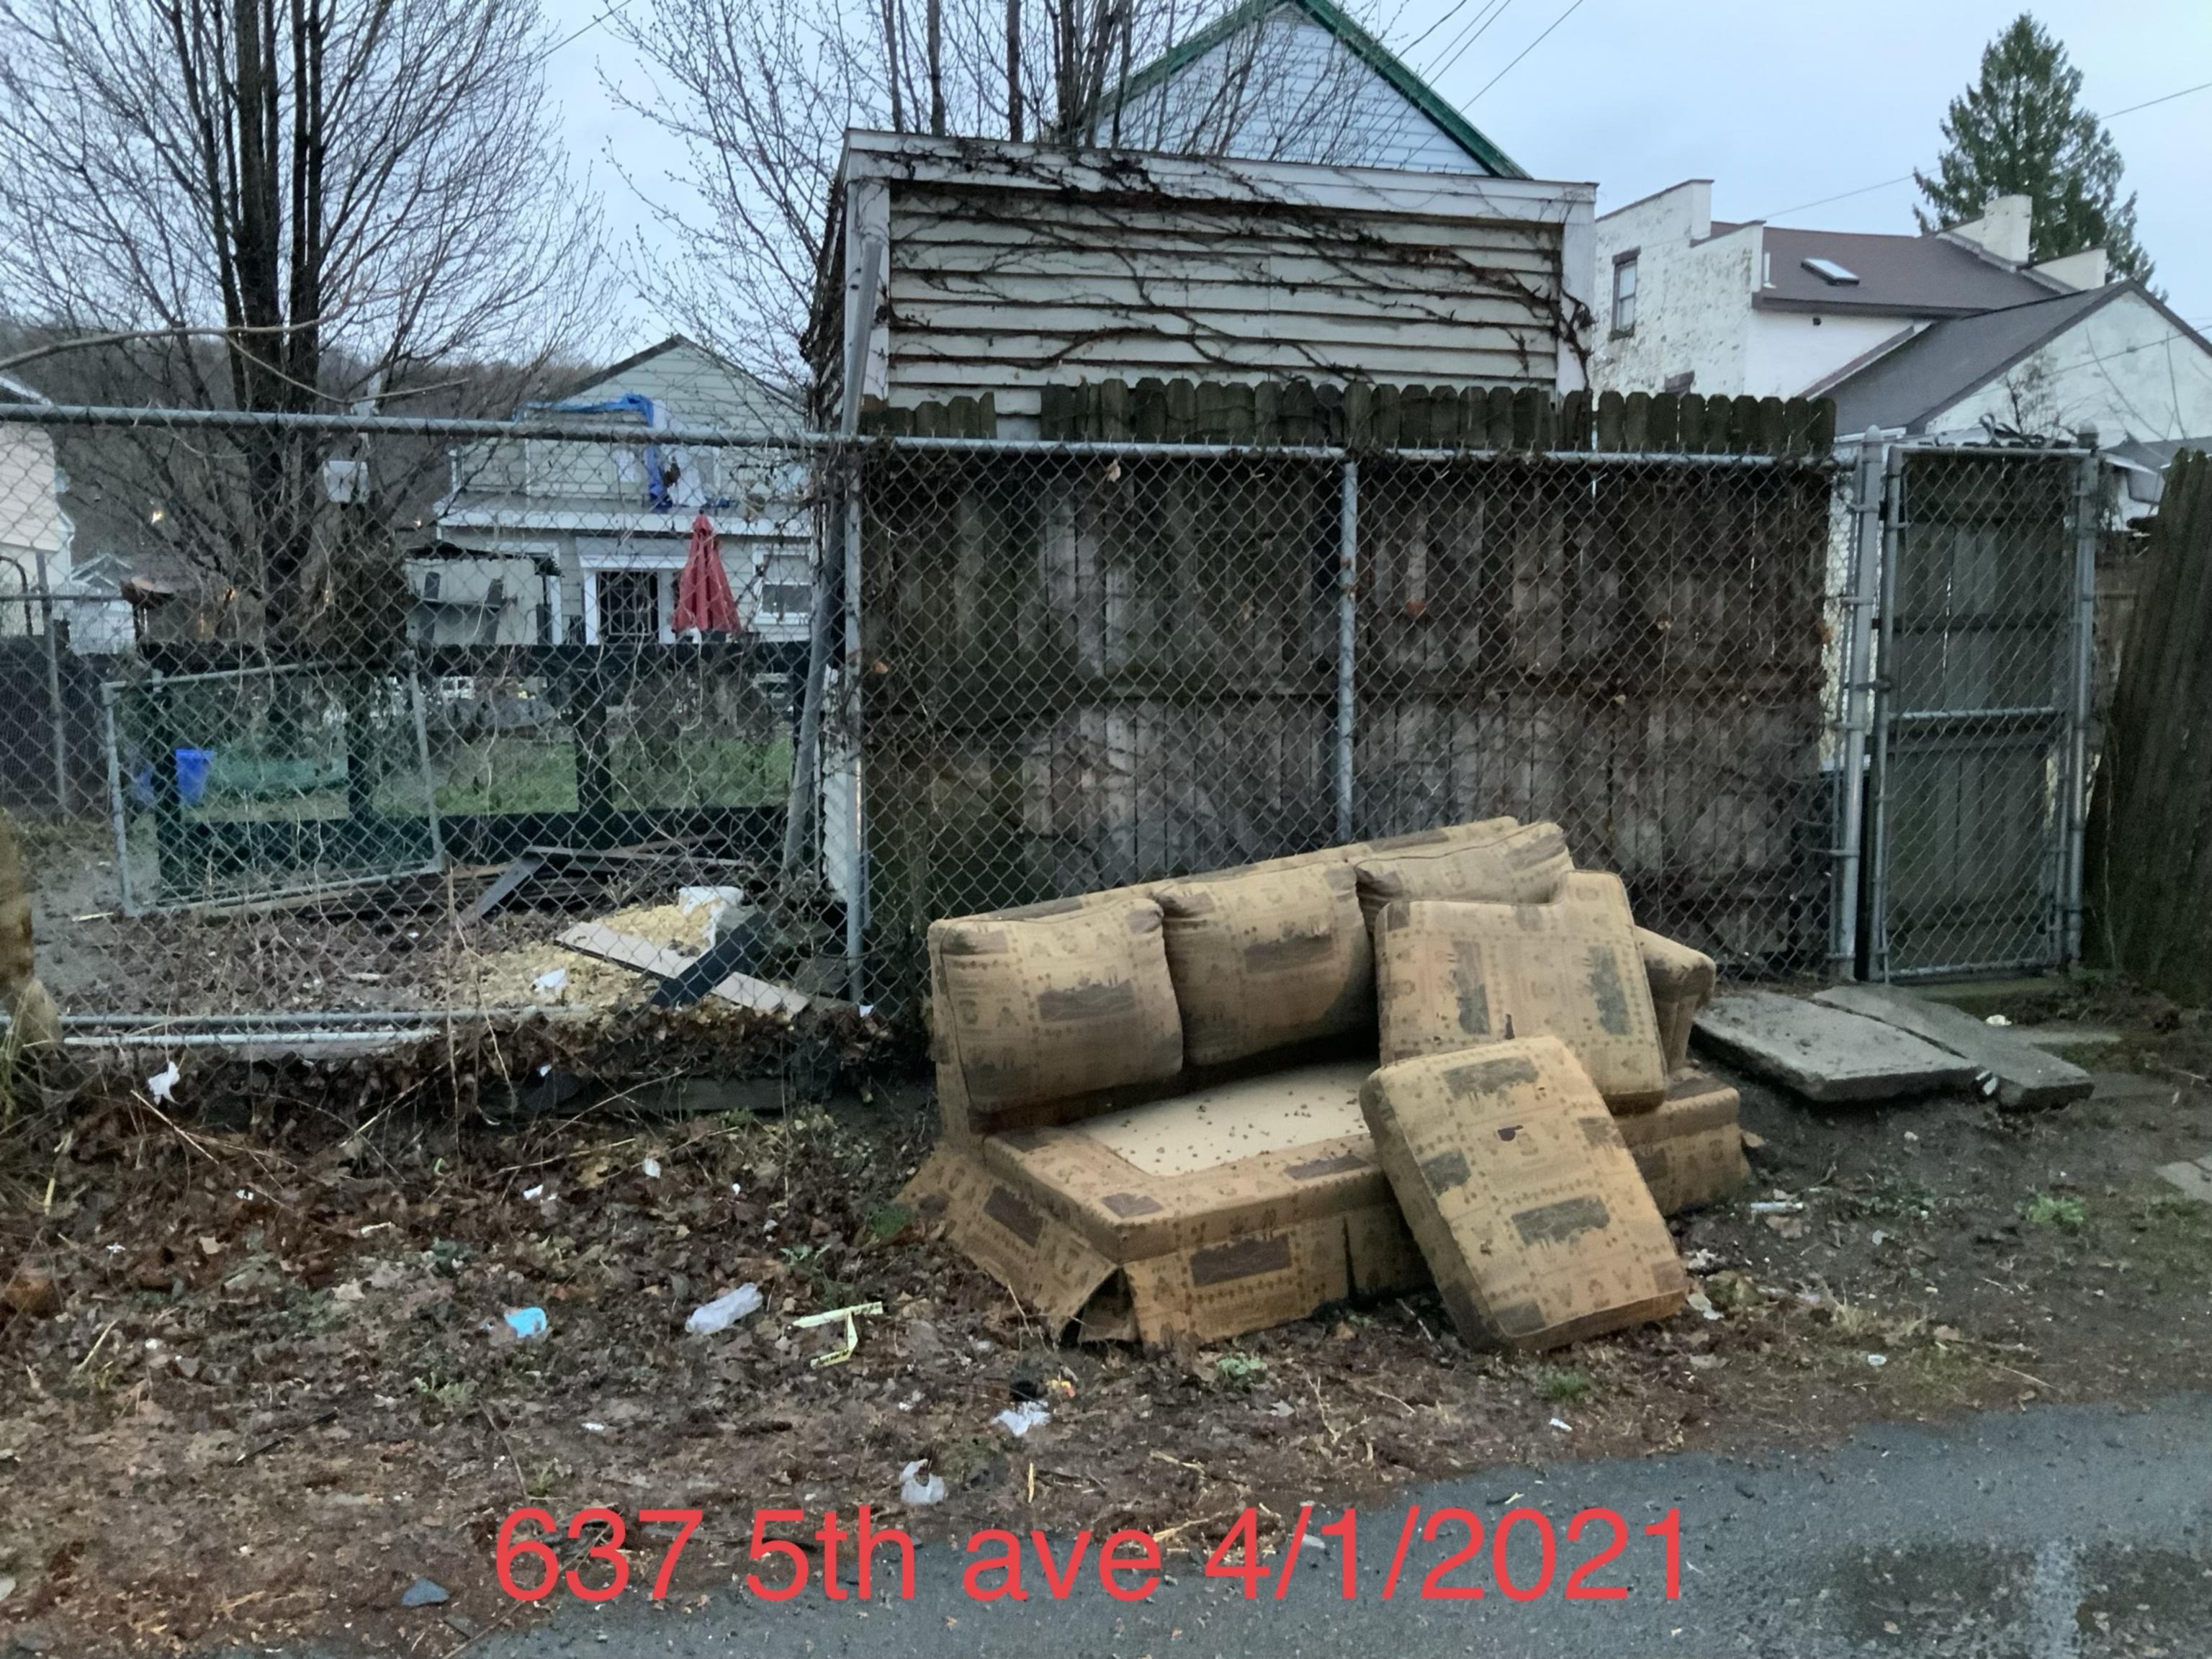

City of Troy Department of Public Works 433 River Street Troy, NY12180 Department of Public Works TEL: (518) 270-4579 FAX (518) 270-1122

Kimberly Davenport 637 Fifth AveFl 2 Troy, NY 12180-2434 April 01, 2021

## NOTICE OF VIOLATION

| CASE NUMBER        | CEDPW20211377  |
|--------------------|----------------|
| PROPERTY LOCATION  | 637 FIFTH AVE  |
| DATE OF INSPECTION | April 01, 2021 |
| INSPECTED BY       | Eugene Midura  |

Dear Homeowner:

The condition shown at the above referenced property on April 01, 2021 was in violation of the City Ordinance listed below. DPW Inspectors ordered the immediate collection/cleanup of the debris resulting in a service charge. If you have any questions regarding the fee, please contact the Office of General Services at (518) 279-7141.

| Ordinance | Violation                      | Description                                                                                                                   | Additional Comments    |
|-----------|--------------------------------|-------------------------------------------------------------------------------------------------------------------------------|------------------------|
| 188-3     | L02 Litter - Walks /<br>Street | Littering or failure to remove litter from<br>public streets, sidewalks, or other public<br>places adjacent to your property. | Couch in the alleyway. |
|           |                                |                                                                                                                               |                        |