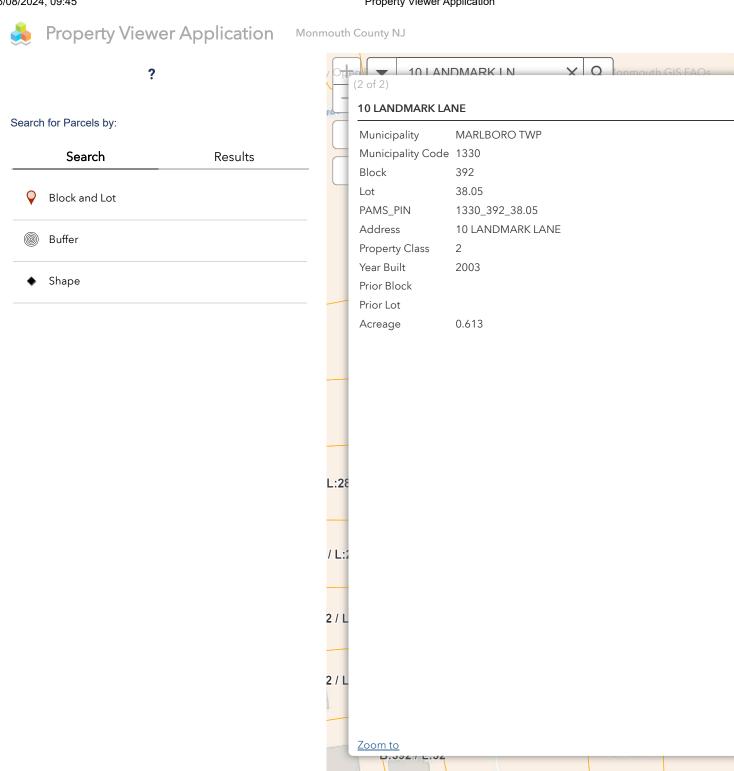

| Property Information          |                      | Request Information        | <b>Update Information</b> |  |
|-------------------------------|----------------------|----------------------------|---------------------------|--|
| File#:                        | BS-X01693-9947212550 | Requested Date: 07/17/2024 | Update Requested:         |  |
| Owner:                        | ANGELO BONGIOVANNI   | Branch:                    | Requested By:             |  |
| Address 1:                    | 10 LANDMARK LN       | Date Completed:            | Update Completed:         |  |
| Address 2:                    |                      | # of Jurisdiction(s):      |                           |  |
| City, State Zip: MARLBORO, NJ |                      | # of Parcel(s):            |                           |  |