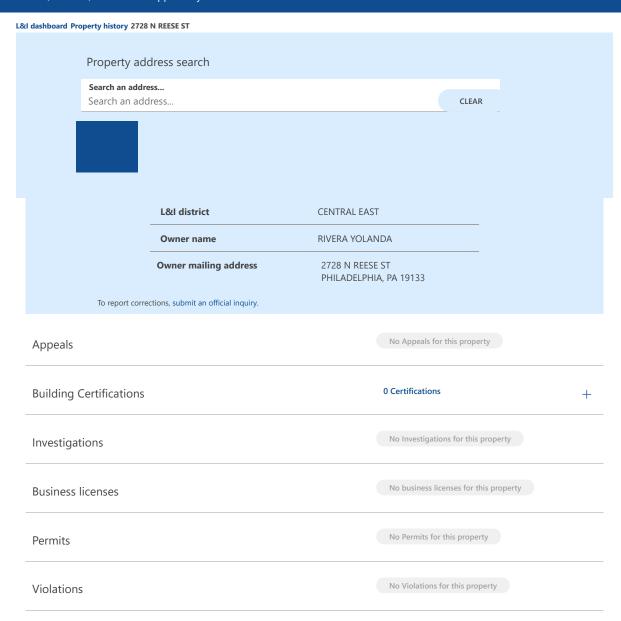

### Local Details

| Political Divisions | Ward: 19th   Council District: 7th 🗹 (http://atlas.phila.gov/2728 N REESE ST/voting)                                                                         |  |  |  |
|---------------------|--------------------------------------------------------------------------------------------------------------------------------------------------------------|--|--|--|
| School Catchment    | Elementary: deBurgos, Julia   Middle: deBurgos, Julia   HS: Edison, Thomas A    (https://webapps1.philasd.org/school_finder/)                                |  |  |  |
| Police District     | 25th District (https://www.phillypolice.com/districts/25th/index.html)                                                                                       |  |  |  |
| Trash Day           | Unavailable [C] (https://www.phila.gov/services/trash-recycling-city-upkeep/residential-trash-and-recycling/find-your-trash-and-recycling-collection-day/#/) |  |  |  |
| L&I District        | CENTRAL EAST                                                                                                                                                 |  |  |  |
| Census Tract        | 017500                                                                                                                                                       |  |  |  |