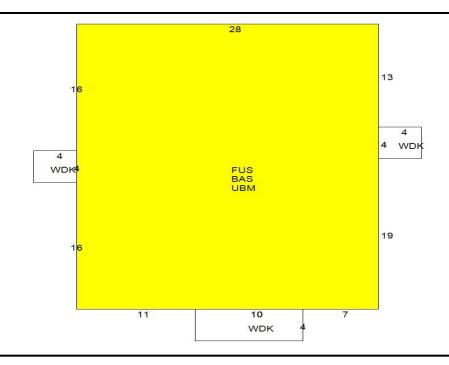

Yard Item(s)

Description Quantity Size Year Condition Quality Value

**Building Areas** 

Area Net Area Finished Area

 Basement
 1,008 SF
 0 SF

 Finished Upper Story
 1,008 SF
 1,008 SF

 First Floor
 1,008 SF
 1,008 SF

 Wood Deck
 72 SF
 0 SF

Disclaimer: This information is for tax assessing purposes and is not warranted