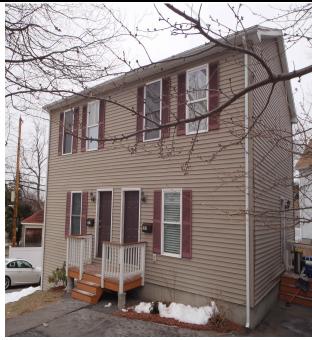

## **Providence**

(Summary Data - may not be Complete Representation of Property)

Parcel: 79-706Location:950 DOUGLAS AVEOwner:Lamine Fady Diallo

**Account:** 36403 **User Acct:** 07907060000 **LUC:** 02 - 2-5 Family **Zoning:** R-2

Building Type: Two Family Year Built: 2005 Grade: C Condition: AV

Heat Fuel: Oil Heat Type: Electric Baseboat/adAir Conditioned: 0.00 Fireplaces: 0

**Exterior Wall:** Vinyl Siding **Bsmnt Garage:** 0 **Roof Cover:** Asphalt Shingle# **of Units:** 2 # **of Rooms:** 8 # **of Bedrooms:** 4 **Full Bath:** 2 **1/2 Baths:** 2