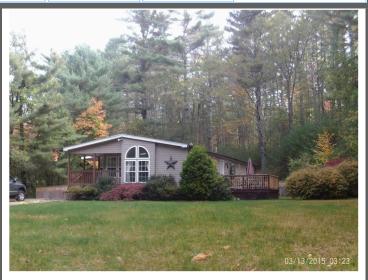

#### **Location and Owner**

Location 40 MILE RD Owner MIELE KIM H

Owner2 Owner3

**User Account** 

Address 40 MILE ROAD

Address2

COVENTRY RI 02816 Address3

## **Building Information**

Design Mfg Home 1995 Year Built Heat FWA w/AC 0 Fireplaces Rooms **Bedrooms** Bathrooms 2 Full Bath Above Grade Living Area 1,673 SF

## **Land Information**

Land Area 2.46 AC

| 07/08/2024, 14:08          | Catalis Tax & CA                        | MA                                    |                   |                     |
|----------------------------|-----------------------------------------|---------------------------------------|-------------------|---------------------|
|                            | Zoning<br>Fire District<br>Neighborhood | R-3A<br>Central Coventry - (401)<br>V | 825-7860          |                     |
|                            | Yard Item(s)                            |                                       |                   |                     |
|                            | <b>Description</b><br>SHED              | <b>Quantity</b><br>1                  | <b>Size</b><br>80 | <b>Year</b><br>1995 |
| Click To Open AvisGIS Mans |                                         |                                       |                   |                     |