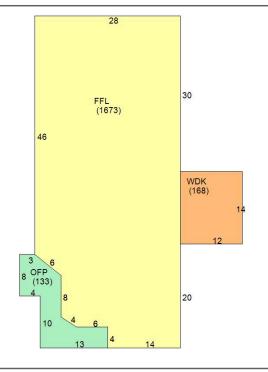

## **Building Information**

Design Mfg Home 1995 Year Built Heat FWA w/AC 0 Fireplaces Rooms **Bedrooms** Bathrooms 2 Full Bath Above Grade Living Area 1,673 SF

# **Building Sub Areas**

Sub Area **Net Area** 1st FLOOR 1,673 SF **OPEN PORCH** 133 SF WOOD DECK 168 SF