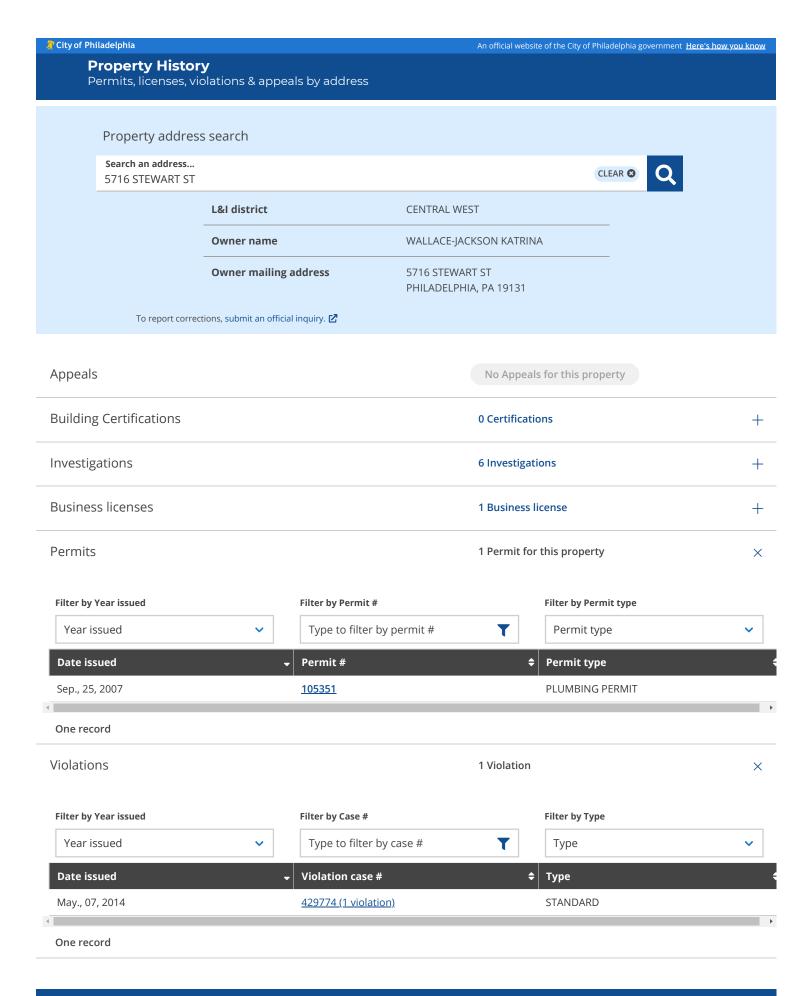

## **Property History**

Permits, licenses, violations & appeals by address

**STANDARD** 

CLOSED

CASE NUMBER: 429774

L&I District: CENTRAL WEST OPA Account #: 043208600

5716 STEWART ST

Philadelphia, PA 19131-3420

| Case number     | 429774        |
|-----------------|---------------|
| Priority        | STANDARD      |
| Date added      | May. 07, 2014 |
| Date updated    | Dec. 04, 2014 |
| Resolution date | Jul. 20, 2016 |
| Documents*      | Not Available |
| 4               | ,             |

<sup>\*</sup>Violation notices on cases that complied prior to June 27, 2024 are not available here.

Violation number: 3403077 - PM-102.3/1

+

#### Investigations

| Date          | Case # | Status |
|---------------|--------|--------|
| May. 06, 2014 | 429774 | FAILED |
| Jun. 10, 2014 | 429774 | FAILED |
| Jul. 15, 2014 | 429774 | CLOSED |
| Nov. 21, 2014 | 429774 | FAILED |
| Dec. 04, 2014 | 429774 | CLOSED |
| 4             |        | -      |

5 records

### **Property History**

Permits, licenses, violations & appeals by address

PLUMBING PERMIT

105351

L&I District: CENTRAL WEST OPA Account #: 043208600

5716 STEWART ST Philadelphia, PA 19131-3420 **ISSUED** 09/25/2007

| L&I district     | CENTRAL WEST                                                                                    |
|------------------|-------------------------------------------------------------------------------------------------|
| Permit number    | 105351                                                                                          |
| Permit type      | PLUMBING PERMIT (PP_PLUMBNG)                                                                    |
| Type of work     | EZPLUM REPLACEMENT OF 3/4" WATER DISTRIBUTION PIPE FROM CURB TO FOUNDATION WALL INSIDE BUILDING |
| Permit status    | COMPLETED                                                                                       |
| Date issued      | Sep. 25, 2007                                                                                   |
| Zoning documents | No zoning documents                                                                             |
| Contractor       | DAINE BARRETT 5301 DELANCEY STREET PHILADELPHIA PA 19143-                                       |
| 4                | <b>-</b>                                                                                        |