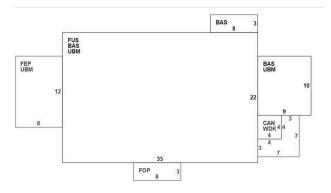

## **Building Layout**

## (ParcelSketch.ashx?pid=19304&bid=19304)

|      | <u>Legend</u>             |               |                |
|------|---------------------------|---------------|----------------|
| Code | Description               | Gross<br>Area | Living<br>Area |
| BAS  | First Floor               | 840           | 840            |
| FUS  | Upper Story, Finished     | 726           | 726            |
| CAN  | Canopy                    | 49            | 0              |
| FEP  | Porch, Enclosed, Finished | 96            | 0              |
| FOP  | Porch, Open, Finished     | 24            | 0              |
| UBM  | Basement, Unfinished      | 912           | 0              |
| WDK  | Deck, Wood                | 16            | 0              |
|      |                           | 2,663         | 1,566          |