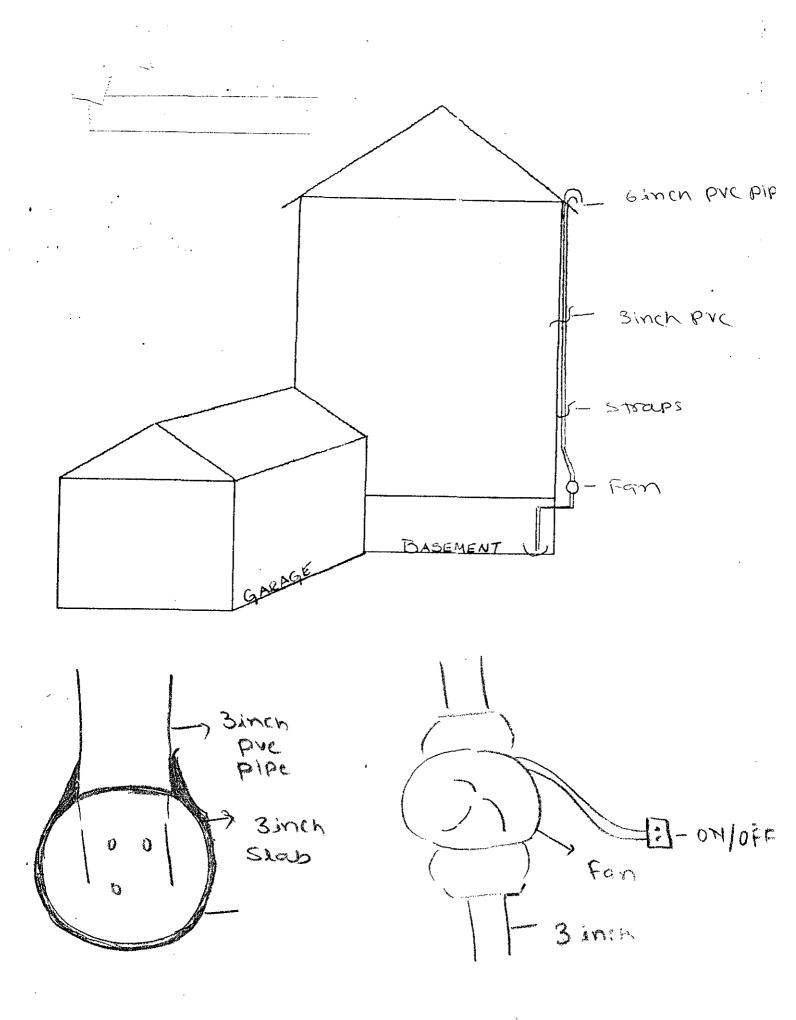

## **IDENTIFICATION**

| Date Issued: | 04/26/2005 |
|--------------|------------|
|--------------|------------|

Control #: 41579

Permit #: 20022946

| 050-40                         | 0-7055                                                                                                          | M. W. A.N.                                                                                                                                                                               |
|--------------------------------|-----------------------------------------------------------------------------------------------------------------|------------------------------------------------------------------------------------------------------------------------------------------------------------------------------------------|
| Block                          | c: 525.15 Lot: 7 Qualification Code:                                                                            | Home Warranty No:  Type of Warranty Plan: [ ] State [ ] Private                                                                                                                          |
| Work Site Location             | 1: 218 CHARLAN CIRCLE                                                                                           | Use Group: R-4                                                                                                                                                                           |
|                                | CHERRY HILL                                                                                                     | Maximum Live Load:  Construction Classification:                                                                                                                                         |
| Owner in Fe                    | e: MURRAY GUBIN                                                                                                 | Maximum Occupancy Load:                                                                                                                                                                  |
| Addres                         | s: 218 CHARLAN CIRCLE                                                                                           | Certificate Exp Date: Description of Work/Use:                                                                                                                                           |
|                                | CHERRY HILL NJ 08003                                                                                            | RADON MITIGATION                                                                                                                                                                         |
| Telephon                       | e: 856 454-4134                                                                                                 |                                                                                                                                                                                          |
| Agent/Contracto                | r: HERA TECH, INC.                                                                                              | Update Desc. of Wk/Use:                                                                                                                                                                  |
| Addres                         |                                                                                                                 | Opulie Desc. of Wild Ose.                                                                                                                                                                |
|                                | CHERRY HILL NJ 08034                                                                                            |                                                                                                                                                                                          |
| Telephon                       | e: 856 429-5200                                                                                                 |                                                                                                                                                                                          |
| Lic. No J Bldrs. Reg.No        |                                                                                                                 |                                                                                                                                                                                          |
| Social Security No             | ).:                                                                                                             |                                                                                                                                                                                          |
| [ ] CERTIFICATE                | OF OCCUPANCY                                                                                                    | [ ] CERTIFICATE OF CLEARANCE-LEAD ABATEMENT 5:17                                                                                                                                         |
|                                | lding or structure has been constructed in accordance with the ion Code and is approved for occupancy.          | This serves notice that based on written certification, lead abatement was performed as per NJAC 5:17, to the following extent:                                                          |
|                                |                                                                                                                 | [] Total removal of lead-based paint hazards in scope of work                                                                                                                            |
| [X] CERTIFICATE O              | DF APPROVAL:                                                                                                    | [] Partial or limited time period(years); see file                                                                                                                                       |
|                                | completed has been constructed or installed in accordance with                                                  | [ ] CERTIFICATE OF CONTINUED OCCUPANCY                                                                                                                                                   |
|                                | ruction Code and is approved If the permit was issued for minor upon what was visible at the time of inspection | This serves notice that based on a general inspection of the visible parts of the building there are no imminent hazards and the building is approved for continued occupancy.           |
|                                | ERTIFICATE OF OCCUPANCY/COMPLIANCE e of Occupancy or Compliance, the following conditions must be               | [ ] CERTIFICATE OF COMPLIANCE                                                                                                                                                            |
| met no later than or will be s |                                                                                                                 |                                                                                                                                                                                          |
|                                |                                                                                                                 | This serves notice that said potentially hazardous equipment has been installed and/or maintained accordance with the New Jersey Uniform Construction Code and is approved for use until |
| , ,                            | :1                                                                                                              |                                                                                                                                                                                          |
|                                | V-/                                                                                                             | Fees: \$0.00                                                                                                                                                                             |
| Anthony Saccom                 | anno Construction Official                                                                                      | Paid[X]Check No.: 1055                                                                                                                                                                   |
| U.C.C 260 (rev. 5/             | j                                                                                                               | Collected by: SD                                                                                                                                                                         |
| 0.C.C 200 (rev. 3/1            | 1-AILCANI 2-OFFICE                                                                                              | / J - 11/1/11/0000001                                                                                                                                                                    |