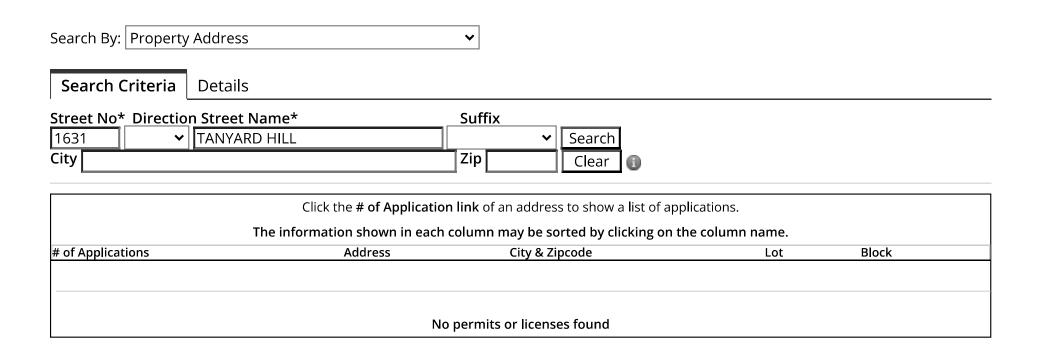

## Online Services - Data Search

Please select one of the Search By methods below and define your search criteria first. Then, click the Search button to display the results. Fields with \* are required items.