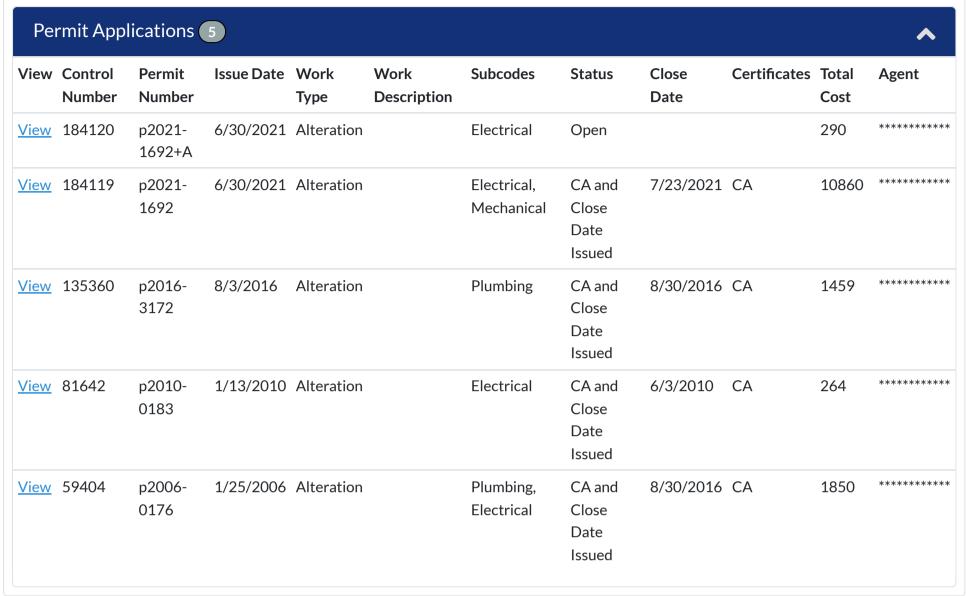

Business# 732-721-5600

PERMITS Per Old Bridge Township Building Department there is an Open Permit on this property.

Permit# P2021-1692+A

Permit Type: Electrical Alteration

Collector: Old Bridge Township

Payable Address: 1 Old Bridge Plaza Old Bridge, NJ 08857