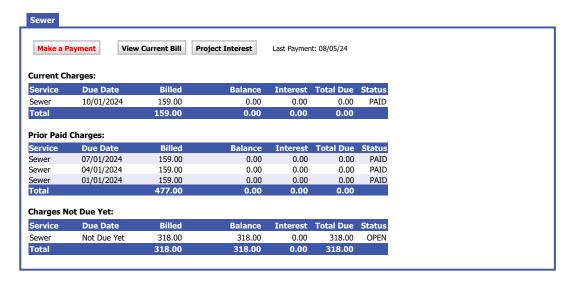

Collector: New Jersey American Water

Payable Address: 1 Water Street, Camden, NJ 08102

Business # 800-272-1325

UNABLE TO PROVIDE INFORMATION TO THIRD PARTIES. HOMEOWNERS AUTHORIZATION

REQUIRED.

**SEWER** 

Account #: 2708004-0 Payment Status: PAID Status: Pvt & Lienable Amount: \$0.00 Good Thru: N/A

Account Active: Active Collector: Howell Township

Payable Address: 4567 Route 9 North, 2nd Floor, Howell, NJ 07731

Business # (732) 938-4090

GARBAGE

GARBAGE PRIVATE HAULER WITH LIEN STATUS AND BALANCE UNKNOWN.