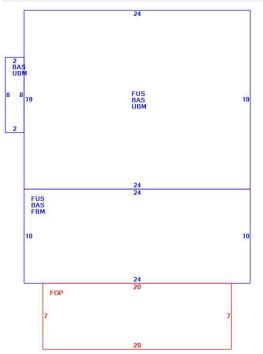

**Building Photo** 

(https://images.vgsi.com/photos2/CranstonRIPhotos//\0065\P1000451\_654

**Building Layout** 

| 1 | ParcelSketch.ashx?pid=5135&bid=5135    | ۱ |
|---|----------------------------------------|---|
| l | Farceiskeldri.asrix (plu-5155&blu-5155 | , |

|      | <u>Legend</u>         |               |                |
|------|-----------------------|---------------|----------------|
| Code | Description           | Gross<br>Area | Living<br>Area |
| BAS  | First Floor           | 712           | 712            |
| FUS  | Upper Story, Finished | 696           | 696            |
| FBM  | Basement, Finished    | 240           | 0              |
| FOP  | Porch, Open, Frame    | 140           | 0              |
| UBM  | Basement, Unfinished  | 472           | 0              |
|      |                       | 2,260         | 1,408          |