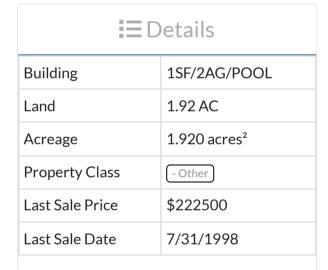

.01' - 1 records)

Control Number Permit Number **Location Address Block** Lot **Qualifier Application Status Work Description Comments Close Date** 05/01/2020 19990620 11878 25 PLYMOUTH ST. 80 142.01 Closed with Date INGROUND POOL & FENCE

**Grand Totals** 

Date Printed: 8/20/2024 Page 1

20/08/2024, 13:43 SDL Portal

## Hopewell Township | 25 PLYMOUTH ST 80 142.01 - Other

Last Updated: 7/8/2024 8:56 AM



Block: 80 Lot: 142.01

Other

**Section Summary** 







| ★ Location |                |  |  |  |
|------------|----------------|--|--|--|
| Street     | 25 Plymouth St |  |  |  |
| City       |                |  |  |  |
| Zip        |                |  |  |  |
| Block      | 80             |  |  |  |
| Lot        | 142.01         |  |  |  |
| Qualifier  |                |  |  |  |



| <b>■</b> GeoAreas |  |
|-------------------|--|
| Ward              |  |
| Zoning            |  |
| DPW District      |  |
| Historic          |  |
| Census            |  |

| Owner       |                |  |  |  |
|-------------|----------------|--|--|--|
| Name        | *******        |  |  |  |
| Address     | 25 Plymouth St |  |  |  |
| City, State | Pennington, NJ |  |  |  |
| Zip Code    | 08534          |  |  |  |

| Assessed Valuation |          |  |  |  |
|--------------------|----------|--|--|--|
| Land               | \$172600 |  |  |  |
| Improvements       | \$304300 |  |  |  |
| Total              | \$476900 |  |  |  |
|                    |          |  |  |  |



20/08/2024, 13:43 SDL Portal



1 Every effort has been made to offer the most current and correct informati