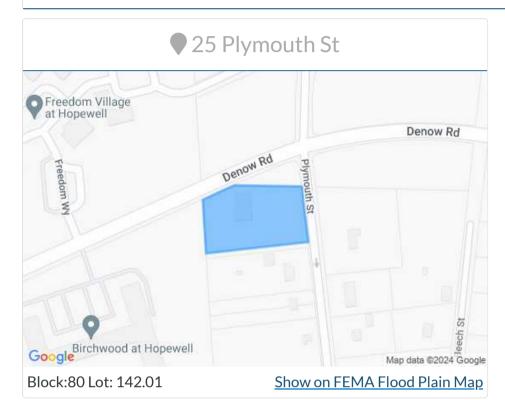

## Hopewell Township | 25 PLYMOUTH ST 80 142.01 - Other

Last Updated: 7/8/2024 8:56 AM

Block: 80 Lot: 142.01

Other

**Section Summary** 

| ★ Location |                |  |  |  |
|------------|----------------|--|--|--|
| Street     | 25 Plymouth St |  |  |  |
| City       |                |  |  |  |
| Zip        |                |  |  |  |
| Block      | 80             |  |  |  |
| Lot        | 142.01         |  |  |  |
| Qualifier  |                |  |  |  |