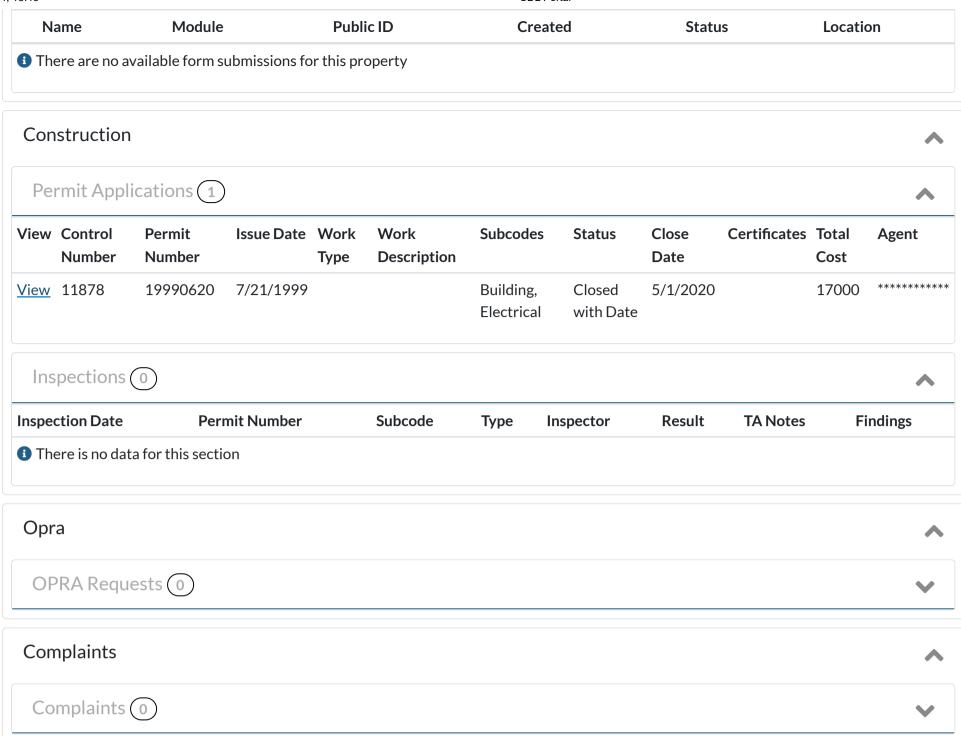

1. Permits (All Data, Block/Lot = '80 142.01' - 1 records)

Control Number Permit Number **Location Address Block** Lot **Qualifier Application Status Work Description Comments Close Date** 05/01/2020 19990620 11878 25 PLYMOUTH ST. 80 142.01 Closed with Date INGROUND POOL & FENCE