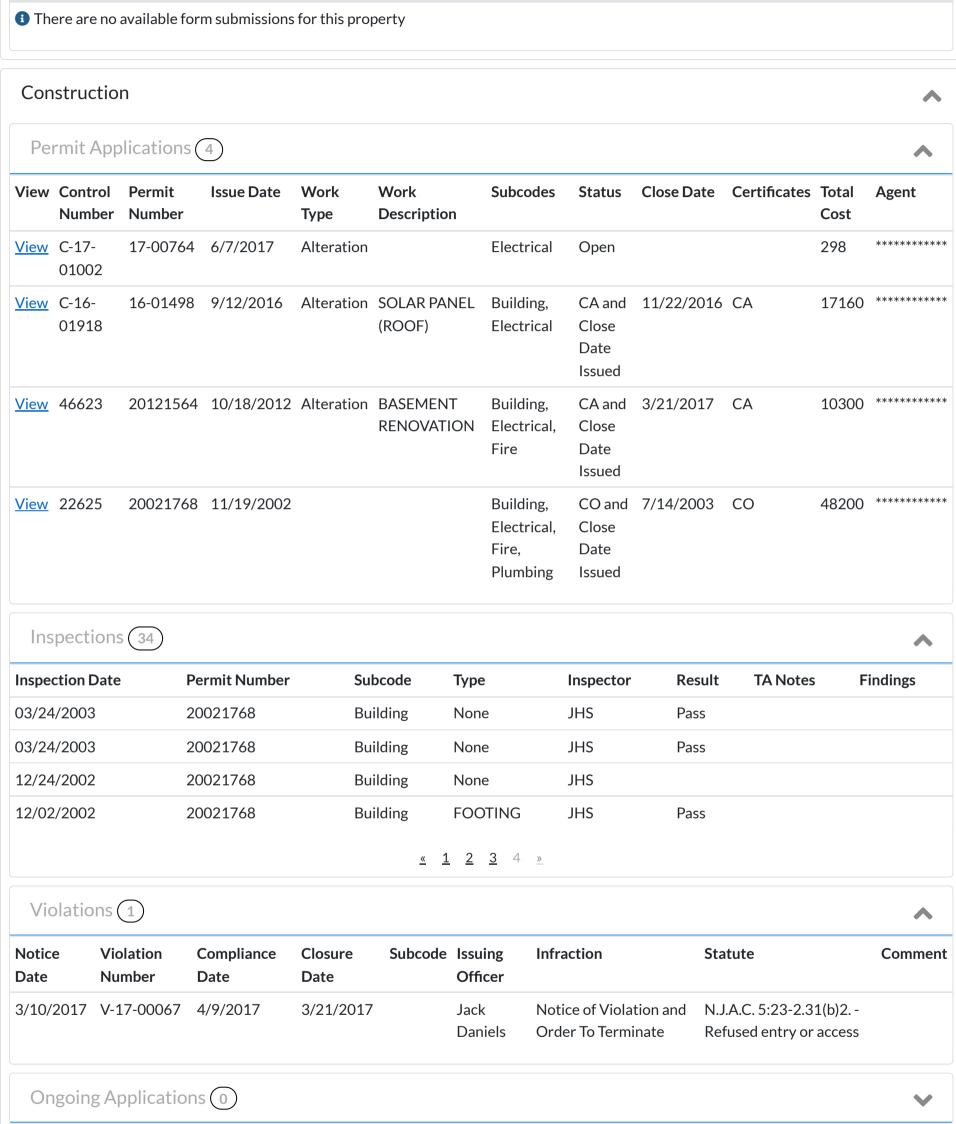

| Qualifier  |                     |  |



|              | GeoAreas |
|--------------|----------|
| Ward         |          |
| Zoning       |          |
| DPW District |          |
| Historic     |          |
| Census       |          |
|              |          |

| <b>2</b> Owner |                     |  |
|----------------|---------------------|--|
| Name           | *******             |  |
| Address        | 87 Pennsylvania Ave |  |
| City, State    | Ewing, NJ           |  |
| Zip Code       | 08638               |  |

| Assessed Valuation |          |  |
|--------------------|----------|--|
| Land               | \$46000  |  |
| Improvements       | \$194300 |  |
| Total              | \$240300 |  |
|                    |          |  |



16/08/2024, 10:41 SDL Portal





<sup>1</sup> Every effort has been made to offer the most current and correct information possible. Original records may differ from the information on these pages. Verification of information on source documents is recommended.