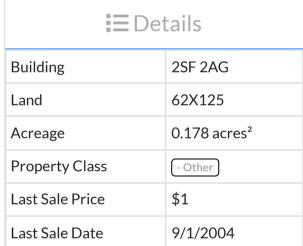

## 87 Pennsylvania Ave

Block: 154 Lot: 36

Other

**Section Summary** 

| Street 87 Pennsylvania Ave City Zip Block 154 Lot 36 Qualifier | ★ Location |                     |  |
|----------------------------------------------------------------|------------|---------------------|--|
| Zip Block 154 Lot 36                                           | Street     | 87 Pennsylvania Ave |  |
| Block 154<br>Lot 36                                            | City       |                     |  |
| Lot 36                                                         | Zip        |                     |  |
|                                                                | Block      | 154                 |  |
| Qualifier                                                      | Lot        | 36                  |  |
| ·                                                              | Qualifier  |                     |  |