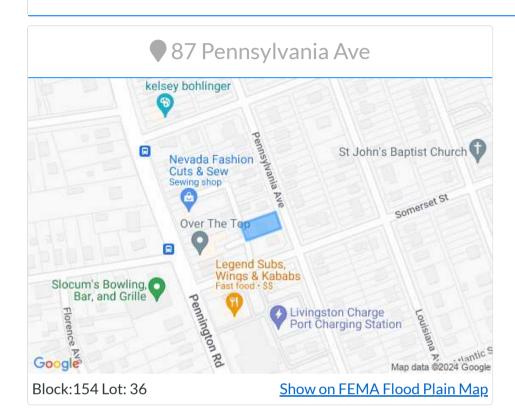

| Block/Lot/Qual:     | 154. 36.            |
|---------------------|---------------------|
| Property Location:  | 87 PENNSYLVANIA AVE |
| Service Location:   | 87 PENNSYLVANIA AVE |
| Owner Name/Address: | SANDERS, JEROME     |
|                     | 87 PENNSYLVANIA AVE |
|                     | EWING, NJ 08638     |

## 87 Pennsylvania Ave

Block: 154 Lot: 36

Other

**Section Summary** 

| <b>A</b> Location |                     |  |  |  |  |
|-------------------|---------------------|--|--|--|--|
| Street            | 87 Pennsylvania Ave |  |  |  |  |
| City              |                     |  |  |  |  |
| Zip               |                     |  |  |  |  |
| Block             | 154                 |  |  |  |  |
| Lot               | 36                  |  |  |  |  |
| Qualifier         |                     |  |  |  |  |
|                   |                     |  |  |  |  |