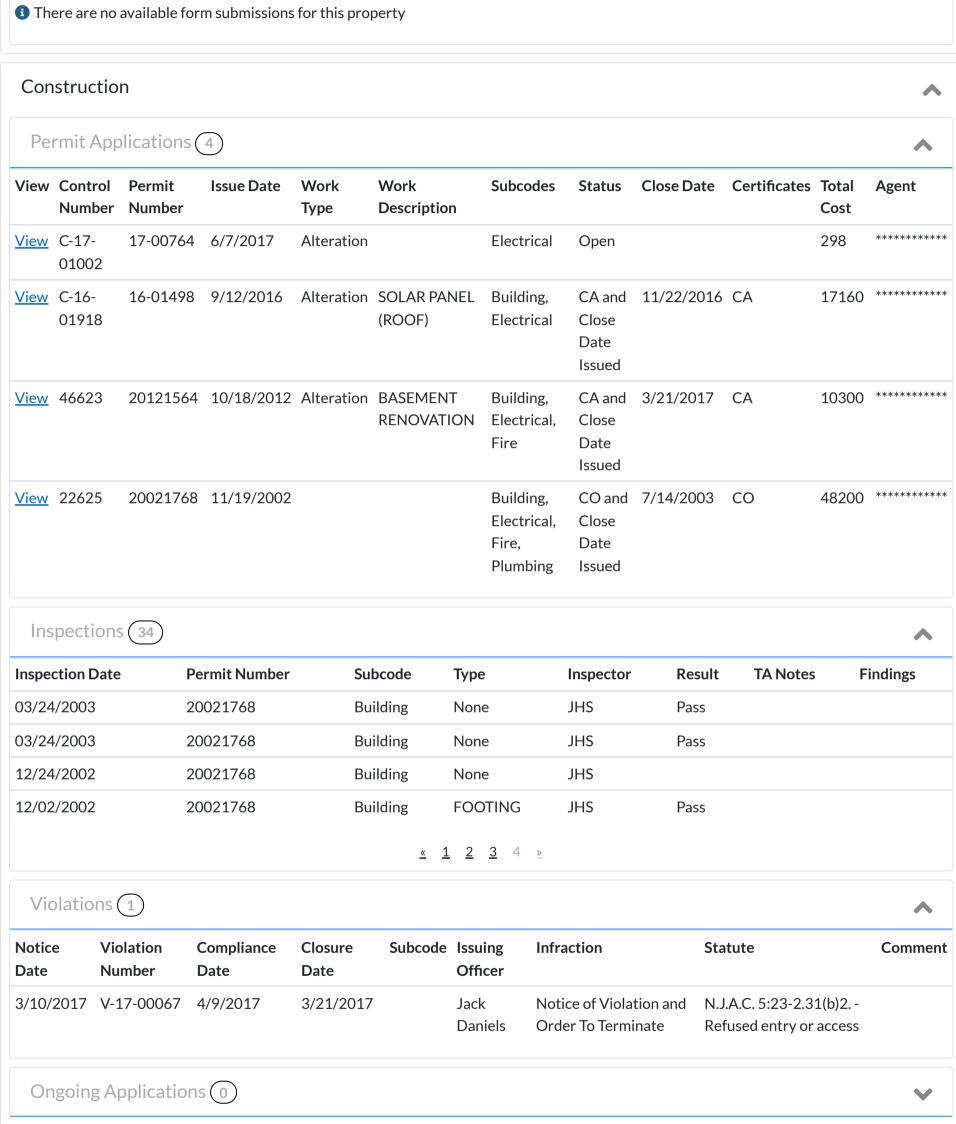

PERMITS Per Town of Ewing Building Department there is an Open Permit on this property.

Permit# 17-00764 Permit Type: Alteration

Collector: Town of Ewing

Payable Address: 1666 Pennington Road Ewing, NJ 08618