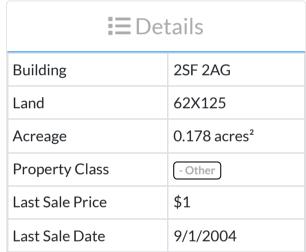

| Assessed Valuation |          |  |  |  |  |
|--------------------|----------|--|--|--|--|
| Land               | \$46000  |  |  |  |  |
| Improvements       | \$194300 |  |  |  |  |
| Total              | \$240300 |  |  |  |  |
|                    |          |  |  |  |  |