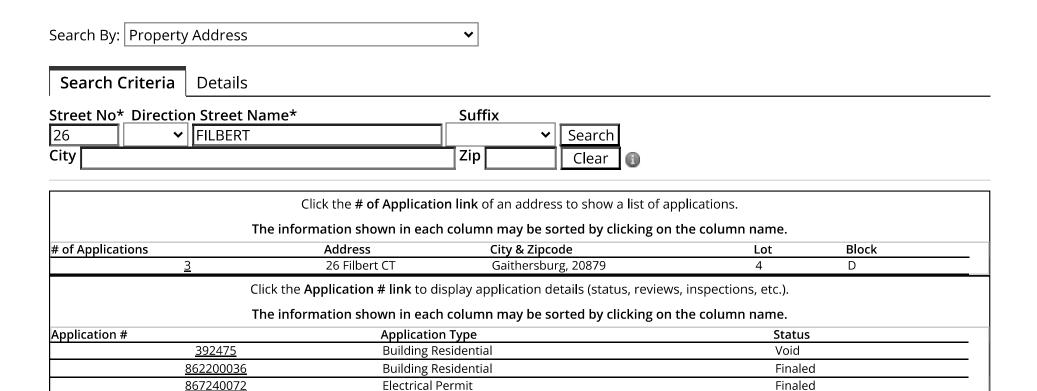

## Online Services - Data Search

Please select one of the Search By methods below and define your search criteria first. Then, click the Search button to display the results. Fields with \* are required items.