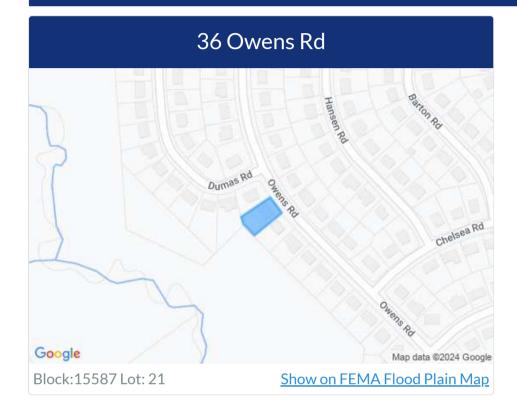

#### **Property Information**

**Last Updated:** 12/13/2017

Municipality: Old Bridge Township

**Block:** 15587

**Lot:** 21

Qualifier:

**Property Location:** 36 Owens Rd

**Property Class Code:** 2

# 36 Owens Rd

Block: 15587 Lot: 21

Other

### **Section Summary**

| Location  |             |  |  |  |  |  |
|-----------|-------------|--|--|--|--|--|
| Street    | 36 Owens Rd |  |  |  |  |  |
| City      |             |  |  |  |  |  |
| Zip       |             |  |  |  |  |  |
| Block     | 15587       |  |  |  |  |  |
| Lot       | 21          |  |  |  |  |  |
| Qualifier |             |  |  |  |  |  |