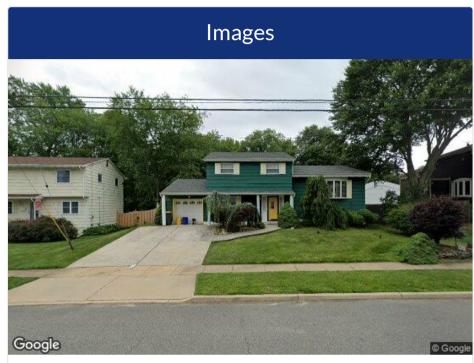

#### **Owner Information**

Name: Greenidge, Andria & Mosby, Olga

Street: 36 Owens Rd

City&State: Old Bridge NJ

**Zip:** 08857

#### **Property Information**

**Last Updated:** 12/13/2017

Municipality: Old Bridge Township

**Block:** 15587

**Lot:** 21

Qualifier:

**Property Location:** 36 Owens Rd

**Property Class Code:** 2