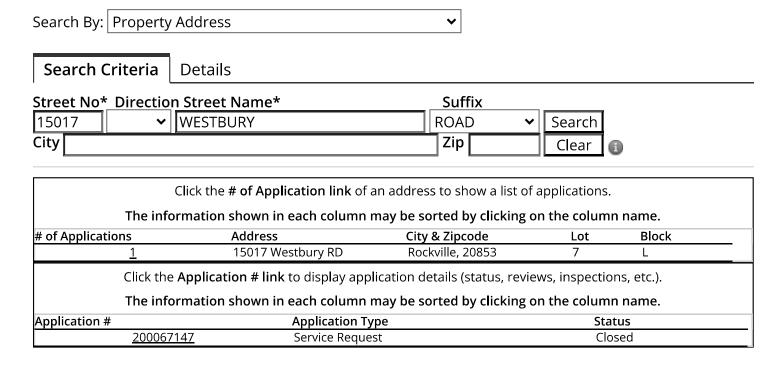

## Online Services - Data Search

Please select one of the Search By methods below and define your search criteria first. Then, click the Search button to display the results. Fields with \* are required items.