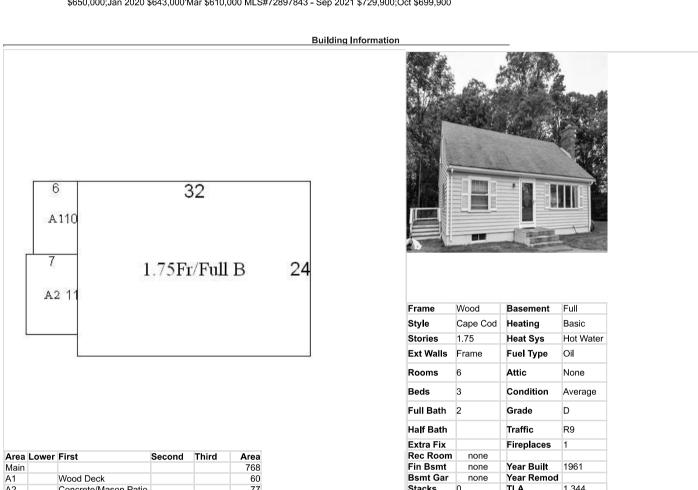

Owner Information

Name: Khan, Rehan

Address: 934 Worcester Street

Wellesley, MA 02482

SR10-Single Residence

home buisiness-"Textures Rug"-PP#18009 2/2/23 HOCC-23-9 MLS# 72592746 - Nov 2019 \$650,000;Jan 2020 \$643,000'Mar \$610,000 MLS#72897843 - Sep 2021 \$729,900;Oct \$699,900 Notes:

A2 Concrete/Mason Patio

Other Improvements Width Code Type Qty Year Length Grade Condition Adj none

per'14 & 19 MLS"step dwn LR-fp;DR-bay window;bckyrd views of stream & Morses pond;spacious bdrms;fin LL=open plan;option to purchase oriental rugs & Cabot House furnishings"