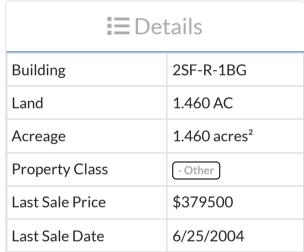

## **Search Tax Records**

|                                                                                                                            |                            | Owner I                                        | Informatior                                | l                                                      |                   |                               |
|----------------------------------------------------------------------------------------------------------------------------|----------------------------|------------------------------------------------|--------------------------------------------|--------------------------------------------------------|-------------------|-------------------------------|
| Tax Year<br>District<br>Block<br>Qualification Code                                                                        | 2024<br>Washingt<br>00035. | con Township                                   |                                            | District Code<br>Lot                                   |                   | 38<br>00041.                  |
| Owner's Name Owner's Street Owner's City, State Owner's Zip Code Deduction Amount Senior Citizens Widows Disabled Persons  |                            | TAIN VIEW AVE                                  |                                            | Bank Code<br>Number of Ov<br>Veterans<br>Surviving Spo |                   | 00597<br>0000<br>0000<br>0000 |
|                                                                                                                            |                            | Property                                       | Informatio                                 | n                                                      |                   |                               |
| Property Location<br>Land Description<br>Property Class Code<br>Building Description<br>Deed Book Number<br>Deed Book Page |                            | 49 MOUNTAIN \ 1.460 AC 2 2SF-R-1BG 06101 00107 | /IEW AVE<br>Acreage<br>Zoning<br>Tax Map F | age                                                    | 1.46<br>R-1<br>35 |                               |
| Deed Dook Fage Deed Date Year Constructed Additional Lots 1 Additional Lots 2                                              |                            | 06/25/04<br>1965                               | Sales Pric<br>Building S                   | e<br>quare Feet                                        | \$379,50<br>2240  | 0.00                          |
| Prior Block Prior Qualification                                                                                            |                            | 00035.                                         | Prior Lot                                  |                                                        | 00015.            |                               |
| Exempt Property Lis<br>Exempt Statute Nun<br>Exempt Facility Nam                                                           | nber                       | Exempt Prop<br>0000000                         | erty Inform                                | nation                                                 |                   |                               |
| Initial Filing Date Further Filing Date                                                                                    | e<br>                      | 06/23/87<br>10/23/18                           |                                            |                                                        |                   |                               |
|                                                                                                                            |                            | Asse                                           | ssments                                    |                                                        |                   |                               |
| Land Value Improvement Value                                                                                               |                            | \$176,900.00<br>\$166,500.00                   |                                            |                                                        |                   |                               |
| Net Taxable Value<br>Prior Year Taxes<br>Current Year Taxes                                                                |                            | \$343,400.00<br>\$9,738.82<br>\$9,986.07       |                                            |                                                        |                   |                               |
|                                                                                                                            |                            | Sales I                                        | nformation                                 |                                                        |                   |                               |
|                                                                                                                            |                            | Juics 1                                        |                                            |                                                        |                   |                               |
| Serial Number Price                                                                                                        | ce Dee                     | d Date Book Page                               | SR1A Detail                                |                                                        |                   |                               |