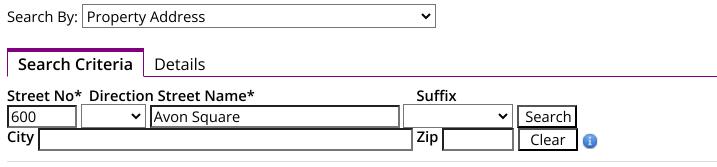

Search button to display the results. Fields with \* are required items.

| (                                                                                  | Click the # of Application link | of an address to show a list of a                                                                | applications. |                   |  |
|------------------------------------------------------------------------------------|---------------------------------|--------------------------------------------------------------------------------------------------|---------------|-------------------|--|
| The information shown in each column may be sorted by clicking on the column name. |                                 |                                                                                                  |               |                   |  |
| # of Applications                                                                  | Address                         | City & Zipcode                                                                                   | Lot           | Block             |  |
| <u>6</u>                                                                           | 600 Avon Square CT              | Silver Spring, 20905                                                                             | 21            | 5                 |  |
|                                                                                    | Applicatio                      | on shown in each column may be sorted by clicking or<br>Application Type<br>Building Residential |               | Status<br>Finaled |  |
| Application #                                                                      |                                 |                                                                                                  |               |                   |  |
| 67520                                                                              | <u>94</u> Building R            | Building Residential                                                                             |               | Expired           |  |
| <u>199953</u>                                                                      | <u>105</u> Service Re           | Service Request                                                                                  |               | Closed            |  |
| <u>862130</u>                                                                      | <u>179</u> Building R           | Building Residential                                                                             |               | Finaled           |  |
| <u>865160</u>                                                                      | 238 Electrical F                | Electrical Permit                                                                                |               | Finaled           |  |
|                                                                                    | 263 Building R                  | Building Residential                                                                             |               | Finaled           |  |