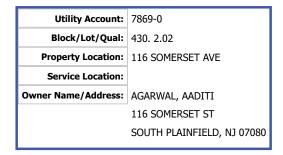

## UNABLE TO PROVIDE INFORMATION TO THIRD PARTIES. HOMEOWNERS AUTHORIZATION REQUIRED.

Sewer Account #: 7869-0 Payment Status: PAID Status: Pvt & Non-Lienable Amount: \$0.00 Good Thru: N/A Account Active: Yes Collector: Borough of South Plainfield Sewer Collection Payable: 2480 Plainfield Avenue South Plainfield, NJ 07080 Business # 908-226-7610