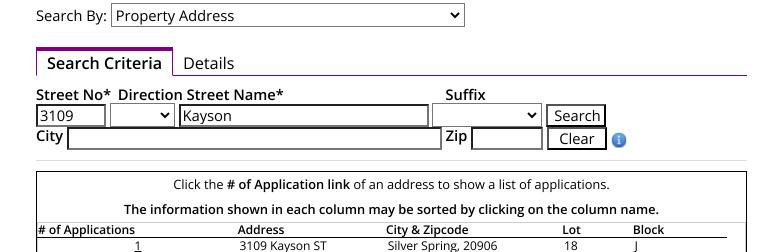

Search button to display the results. Fields with \* are required items.

932225 Electrical Permit Expired

**Application Type** 

Click the **Application # link** to display application details (status, reviews, inspections, etc.). The information shown in each column may be sorted by clicking on the column name.